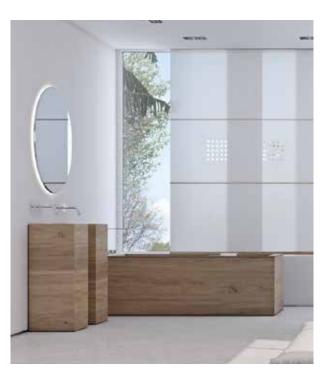

They can be fitted with material of different densities. Panel combines perfectly with Rollo blackout systems.

Wood & Washi Panel is a system with high functionality and a versatile range of use.

| System                 | Material                     | Ribs                    |
|------------------------|------------------------------|-------------------------|
| Panel                  | WA71 Hugo                    | AL21<br>Stainless steel |
|                        |                              |                         |
| System                 | Material                     | Ribs                    |
| <b>System</b><br>Rollo | <b>Material</b><br>WA71 Hugo | <b>Ribs</b><br>AL21     |

Implement ideas and dreams to create an inspiring interior design filled with light and energy.

**System** Panel MaterialRibsWP04 VeraAL21WA71 HugoStainless steelWashi UniqueBlack

Panel can be fitted with laminated washi and natural woven washi screens.

Due to its unique composition, the material within the screens can be combined. Panel can also be implemented in combination with Blackout screens in Rollo.

| System | Material  | Ribs            |
|--------|-----------|-----------------|
| Panel  | WA10 Noah | AL21            |
|        | WA70 Anko | Stainless steel |