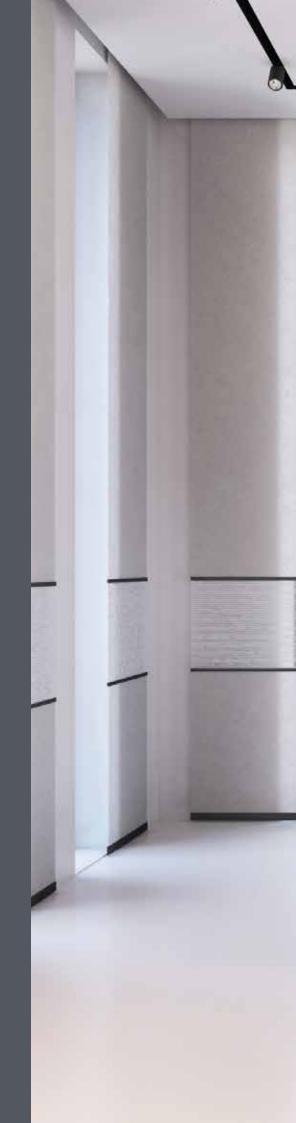

# Functional systems for modern interiors.

Implementing Wood & Washi systems is one of the easiest and most effective ways to organize space. Fit for the design of standard and non-standard windows, layout of the room and the creation of visual harmony.

Each Wood & Washi system is custom made and unparalleled in the market. The design is based on the parameters of the window, the features and design of the room and the interior style.

The systems are based on woven and laminated Washi paper that is made from wood fibers using old Japanese craft technology. All products are fitted with anodized aluminum ribs using natural shades and inlays.

The individual production allows endless combinations of colors and textures, using different perforation setups to create original light effects and manage decorative separation of sunrays.

Wood & Washi is ready for every window-decoration desire, even the most bold ideas.