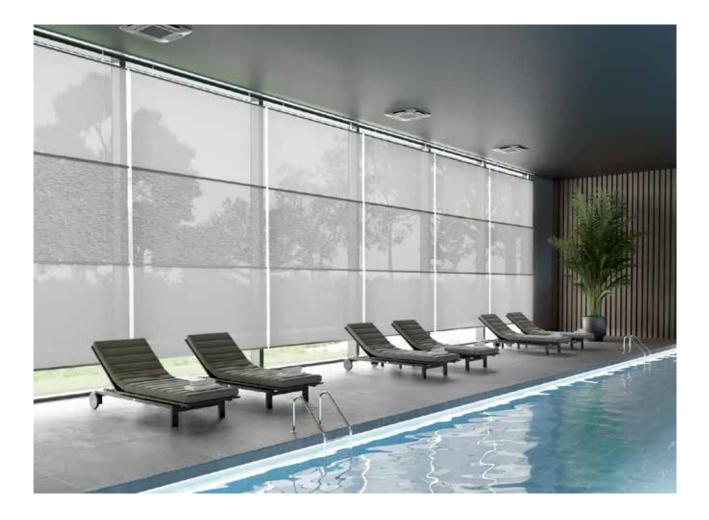

The classic among Wood & Washi products: the common roller blind enriched by finely coordinated material- and color combinations. Available in all variants of the Washi and Textures collections.

Each Rollo is customized and, like every other Wood & Washi product, can be adapted to any window opening.

System

Rollo

Material

WA10 Noah

Ribs

ALU03 Indian apple

System Material Ribs Rollo WA10 Noah AL10 Aluminium A large selection of textures and colors, unique prints and perforations helps integrate Rollo systems into any interior. System Material Ribs Rollo PW035 AL10 Lenn Aluminium