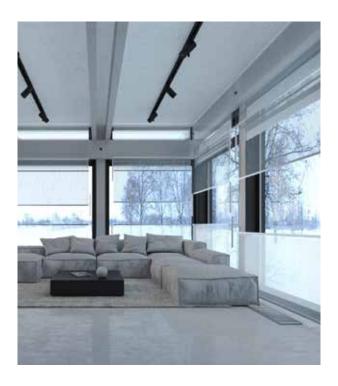

#### Large and bright space can be perfectly complemented with Rollo.

Rollo can be equipped with automatic control and integrated into the smart home system.

| System | Material  | Ribs      |
|--------|-----------|-----------|
| Rollo  | WA10 Noah | AL10      |
| combi  | WP05 Sara | Aluminium |

This feature provides an additional feeling of comfort when using Rollo.

System Rollo

Material Ribs WA20 Tess AL10 Aluminium

Print

Integrating into the smart home system allows easy control of natural light in the room.