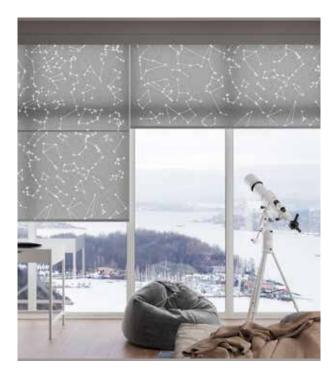

## Print

The lamination technology of Japanese Washi paper allows printing on the screens without losing its outstanding properties of light transmission and strength.

| System | Material  | Ribs   |
|--------|-----------|--------|
| Rollo  | WA10 Noah | ALU60  |
|        | Print     | Tundra |

When it comes to customizing the screens, possibilities are limitless. Any Idea can be brought to life.

Branding is one of the most common variations for washi printing. Such prints add status to the commercial space.