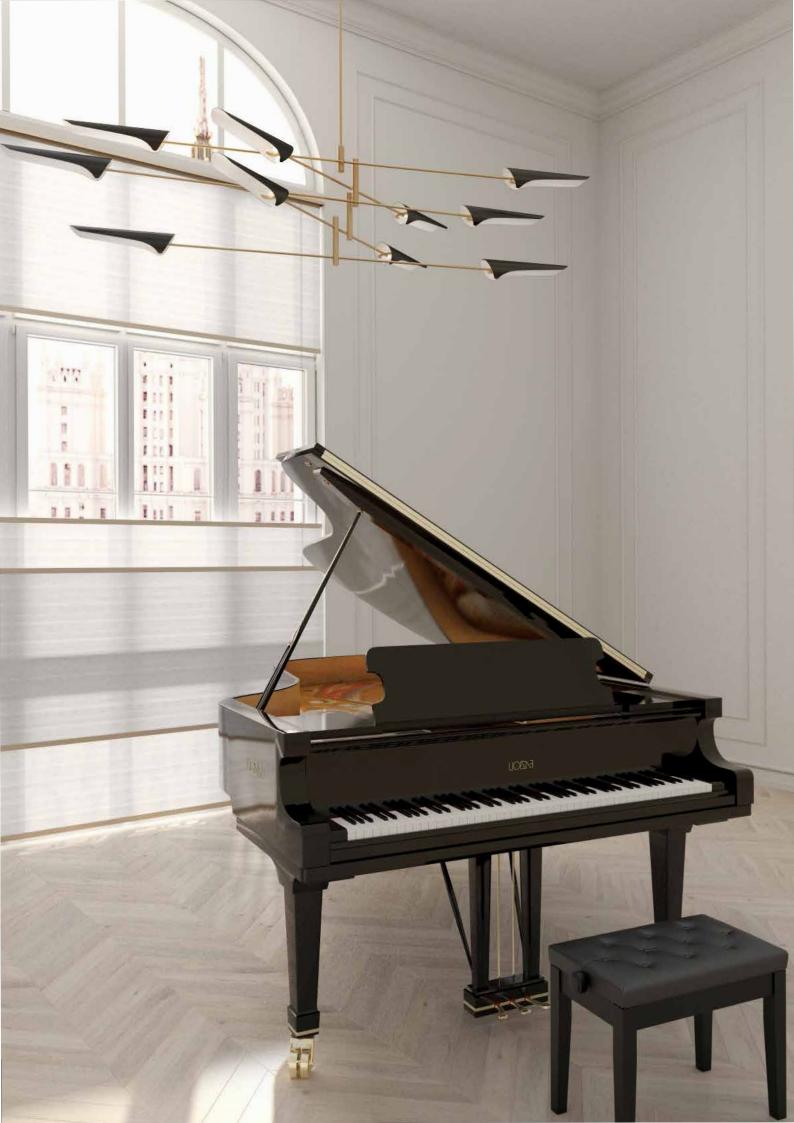

The classic among Wood & Washi products: the common roller blind enriched by finely coordinated material- and color combinations. Available in all variants of the Washi and Textures collections.

Each Rollo is customized and, like every other Wood & Washi product, can be adapted to any window opening.

System

Rollo

Material

WA10 Noah

Ribs

ALU03 Indian apple

System Material Ribs Rollo WA10 Noah AL10 Aluminium A large selection of textures and colors, unique prints and perforations helps integrate Rollo systems into any interior. System Material Ribs Rollo PW035 AL10 Lenn Aluminium