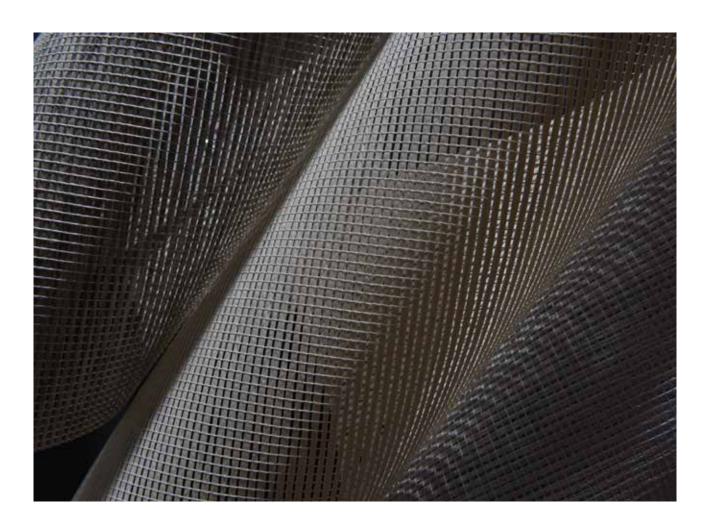

Each Wood & Washi system is custom made and unparalleled in the market. The design is based on the parameters of the window, the features and design of the room and the interior style.

The systems are based on woven and laminated Washi paper that is made from wood fibers using old Japanese craft technology. All products are fitted with anodized aluminum ribs using natural shades and inlays.

Screens can be divided into segments with ribs; evenly or completely configured to order. This way the products adapt even better to the design of the environment.

Washi literally means «Japanese paper».