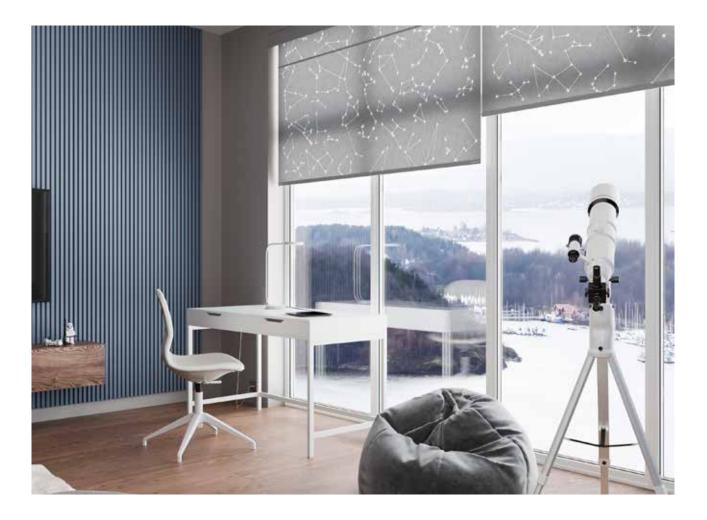

The classic among Wood & Washi products: the common roller blind enriched by finely coordinated material- and color combinations. Available in all variants of the Washi and Textures collections.

Each Rollo is customized and, like every other Wood & Washi product, can be adapted to any window opening.

System

Rollo

Material

WA10 Noah

Ribs

ALU03 Indian apple

System Material Ribs Rollo WA10 Noah AL10 Aluminium A large selection of textures and colors, unique prints and perforations helps integrate Rollo systems into any interior. System Material Ribs Rollo PW035 AL10 Lenn Aluminium