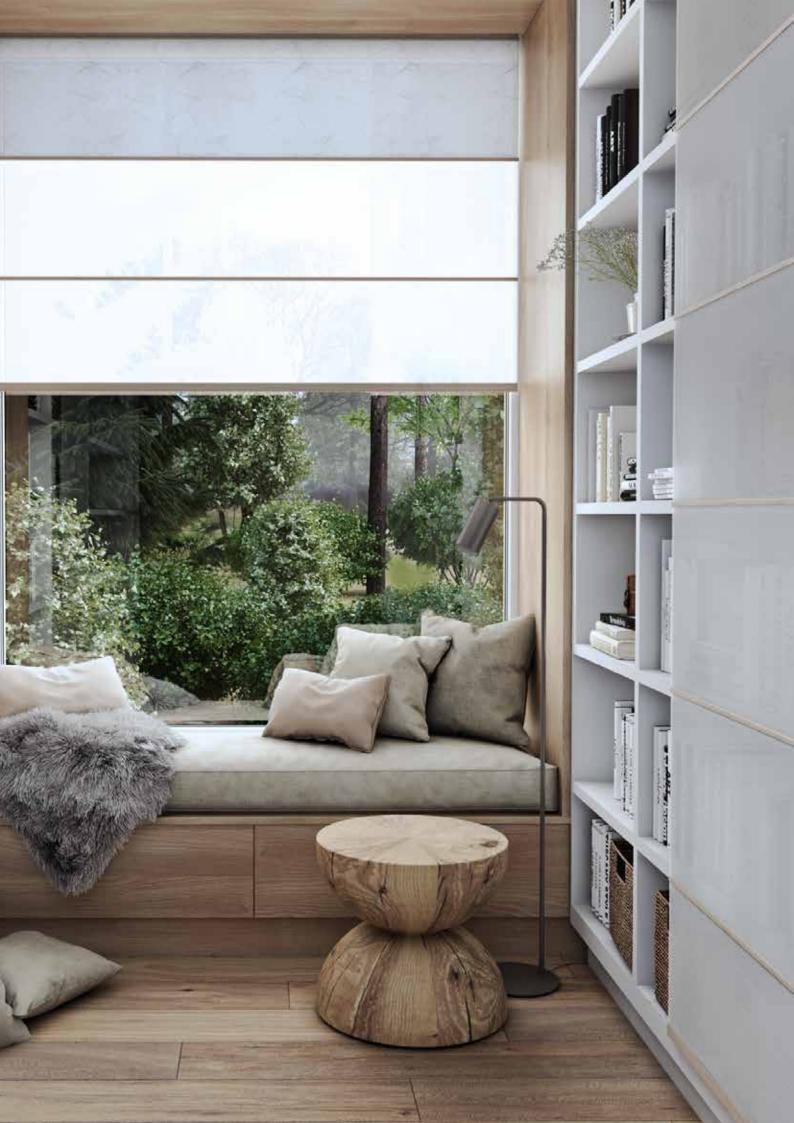

The position of screens can be setup depending on preferences or time of day.

> System Material Ribs Rollo WA10 Noah RAL Brown 6006

Wood & Washi Flow is a unique window system with horizontal panels, offering the freedom of natural light management.

| System | Material   | Ribs      |
|--------|------------|-----------|
| Flow   | PW020 Dean | AL10      |
|        |            | Aluminium |

Flow enables the vertical movement of its screens on successive levels. Peepholes open and close again and again at any desired height.