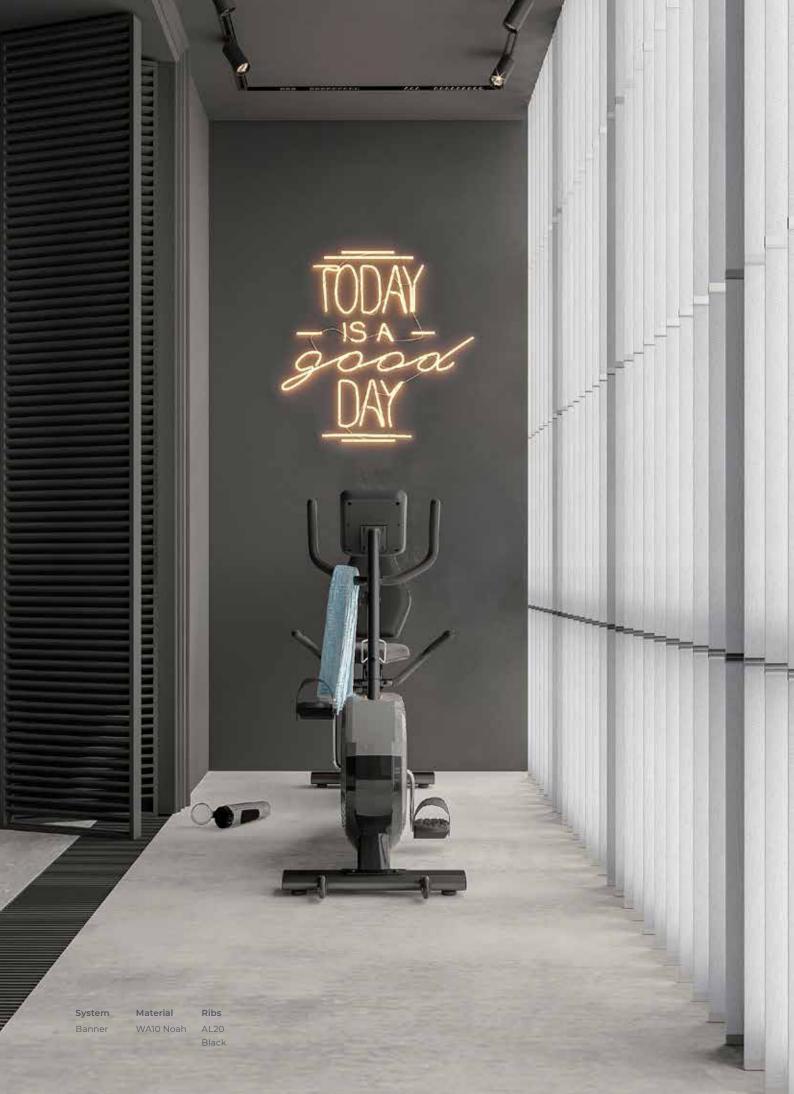

Material Ribs WA20 Tess AL10 Aluminium ALU60 Tundra

Print

Banner is a system of advanced vertical blinds. Perfect in terms of practicality and aesthetics.

| System | Material  | Ribs      |
|--------|-----------|-----------|
| Banner | WA20 Tess | AL10      |
|        | Print     | Aluminium |

The blinds in Banner are decorated with horizontal ribs which come in 10 and 25 mm. The screens can be fitted with Laminated Japanese washi paper, making them one of a kind.

| System | Material  | Ribs   |
|--------|-----------|--------|
| Banner | WA10 Noah | AL22   |
|        |           | Bronze |

Banner is an excellent solution for window design and zoning of any space.

Perfect for modern interior as well as commercial space.

| System | Material  | Ribs  |
|--------|-----------|-------|
| Banner | WA10 Noah | AL20  |
|        |           | Black |