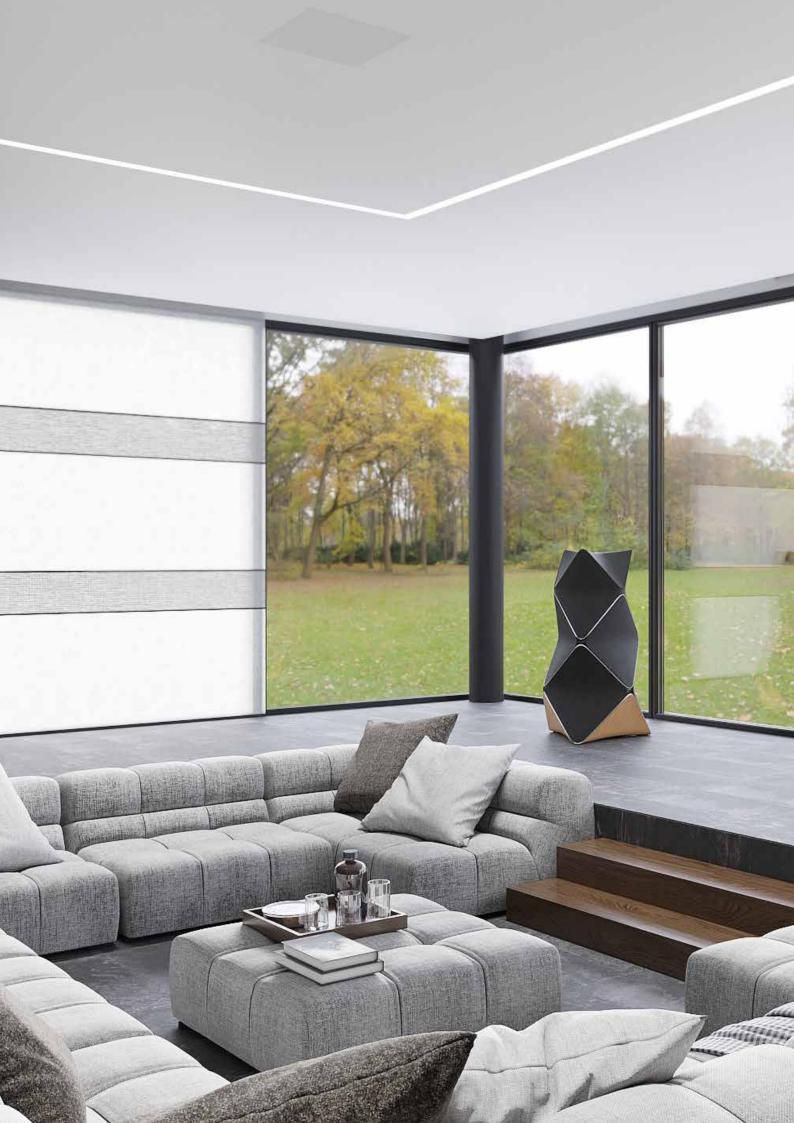

### Refined space aesthetics for interior design.

Wood & Washi Rollo provides endless combinations in different types of screens to emphasize the interior design's uniqueness.

| System | Material  | Ribs  |
|--------|-----------|-------|
| Rollo  | WP04 Vera | AL20  |
| combi  | WA70 Anko | Black |

#### Large and bright space can be perfectly complemented with Rollo.

Rollo can be equipped with automatic control and integrated into the smart home system.

| System | Material  | Ribs      |
|--------|-----------|-----------|
| Rollo  | WA10 Noah | AL10      |
| combi  | WP05 Sara | Aluminium |