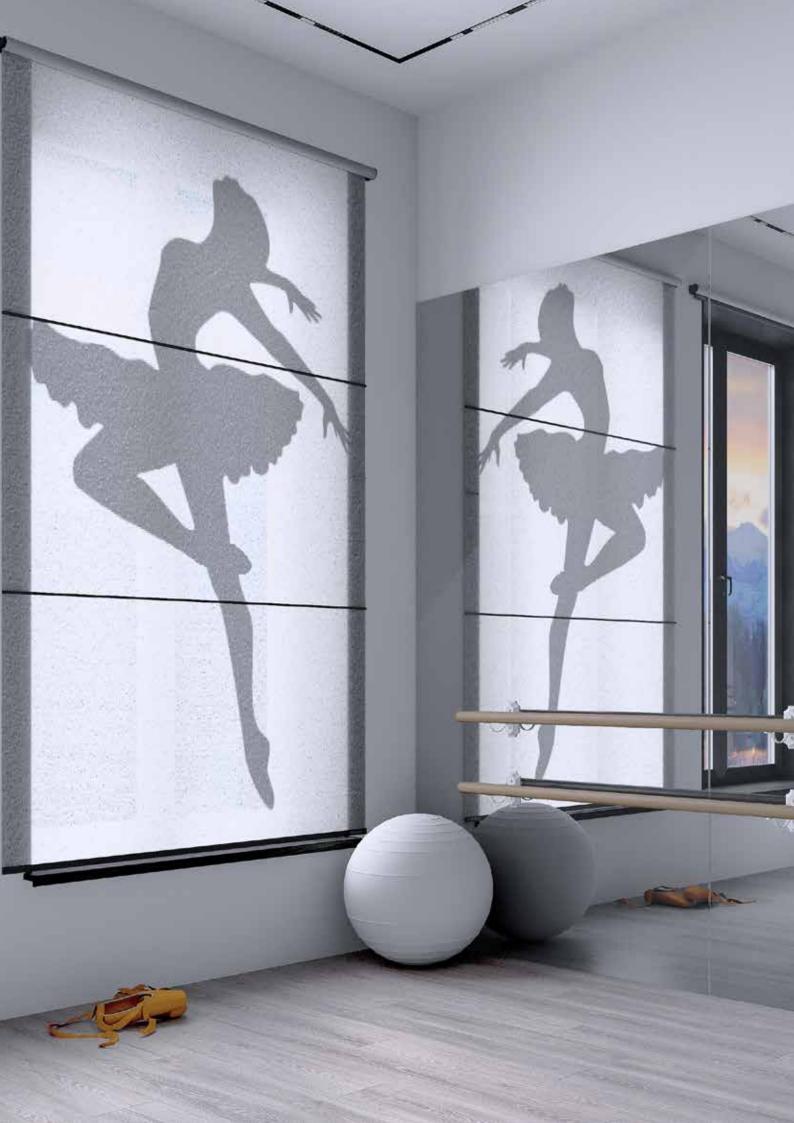

## Print

The lamination technology of Japanese Washi paper allows printing on the screens without losing its outstanding properties of light transmission and strength.

| System | Material  | Ribs   |
|--------|-----------|--------|
| Rollo  | WA10 Noah | ALU60  |
|        | Print     | Tundra |

When it comes to customizing the screens, possibilities are limitless. Any Idea can be brought to life.

Branding is one of the most common variations for washi printing. Such prints add status to the commercial space.