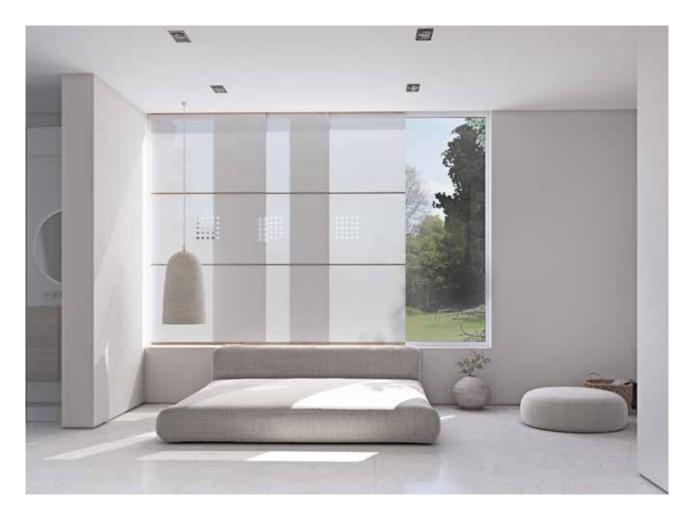

They can be fitted with material of different densities. Panel combines perfectly with Rollo blackout systems.

Wood & Washi Panel is a system with high functionality and a versatile range of use.

| System                 | Material                     | Ribs                    |
|------------------------|------------------------------|-------------------------|
| Panel                  | WA71 Hugo                    | AL21<br>Stainless steel |
|                        |                              |                         |
| System                 | Material                     | Ribs                    |
| <b>System</b><br>Rollo | <b>Material</b><br>WA71 Hugo | <b>Ribs</b><br>AL21     |

Implement ideas and dreams to create an inspiring interior design filled with light and energy.

**System** Panel MaterialRibsWP04 VeraAL21WA71 HugoStainless steelWashi UniqueBlack

Panel can be fitted with laminated washi and natural woven washi screens.

Due to its unique composition, the material within the screens can be combined. Panel can also be implemented in combination with Blackout screens in Rollo.

| System | Material  | Ribs            |
|--------|-----------|-----------------|
| Panel  | WA10 Noah | AL21            |
|        | WA70 Anko | Stainless steel |