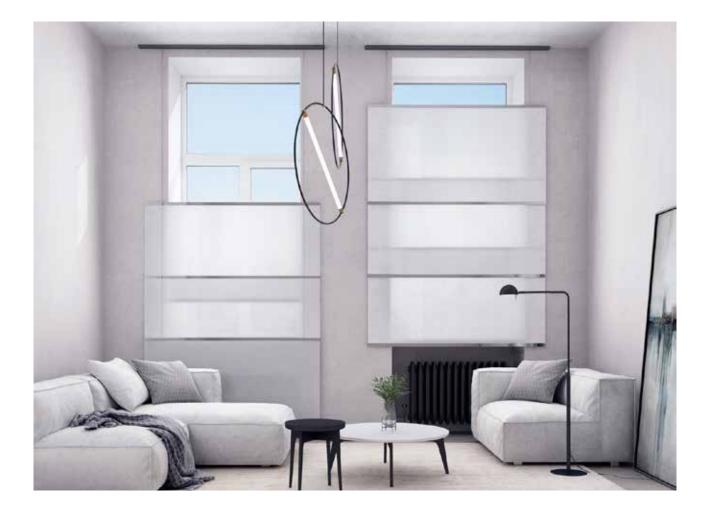

The position of screens can be setup depending on preferences or time of day.

> System Material Ribs Rollo WA10 Noah RAL Brown 6006

Wood & Washi Flow is a unique window system with horizontal panels, offering the freedom of natural light management.

| System | Material   | Ribs      |
|--------|------------|-----------|
| Flow   | PW020 Dean | AL10      |
|        |            | Aluminium |

Flow enables the vertical movement of its screens on successive levels. Peepholes open and close again and again at any desired height.

#### Flow is equipped with a counterweight system that lightly manages the natural light in the room.

The panels in Flow can be combined in different versions, uniting dynamic and static screens.

| System | Material  | Ribs      |
|--------|-----------|-----------|
| Flow   | WA32 Elin | AL10      |
|        |           | Aluminium |