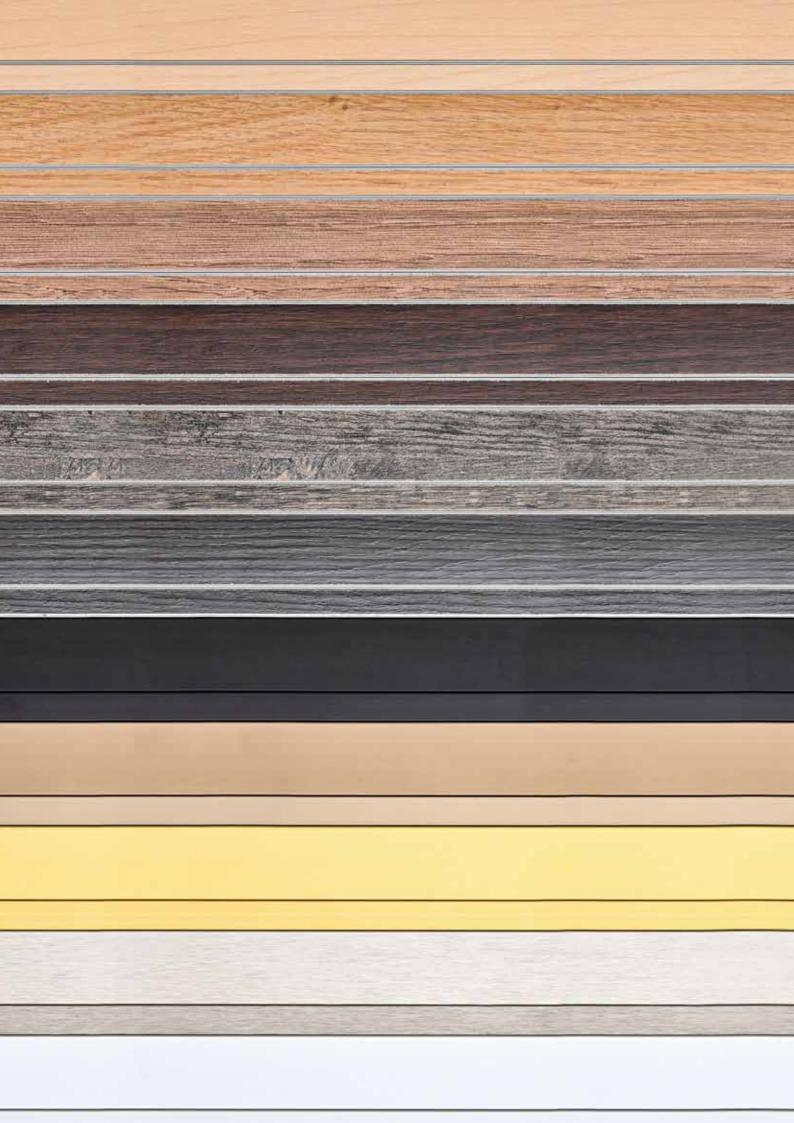

## Ribs are characteristic of Wood & Washi products.

All products are equipped with horizontal profiles that ensure optimal weight balance and enhance the visual aesthetics.

The ribs are made of high-quality anodized aluminum and executed in natural tones or provided with wood veneer inlay.

Screens can be divided into segments with ribs; evenly or completely configured to order. This way the products adapt even better to the design of the environment.

Washi literally means «Japanese paper».

Washi provides natural light with high lightfastness.

There are translucent and semi-translucent options available in a wide range of colors and patterns.

Textures are available in different grades of translucency: from very translucent to completely blackout.

Besides neutral solid colors, the collections include beautiful natural colors and patterns.