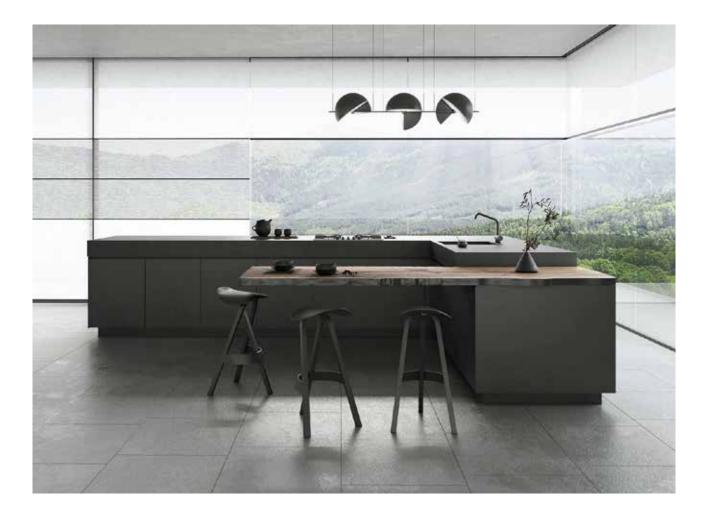

# Functional systems for modern interiors.

Implementing Wood & Washi systems is one of the easiest and most effective ways to organize space. Fit for the design of standard and non-standard windows, layout of the room and the creation of visual harmony.

Each Wood & Washi system is custom made and unparalleled in the market. The design is based on the parameters of the window, the features and design of the room and the interior style.

The systems are based on woven and laminated Washi paper that is made from wood fibers using old Japanese craft technology. All products are fitted with anodized aluminum ribs using natural shades and inlays.

The individual production allows endless combinations of colors and textures, using different perforation setups to create original light effects and manage decorative separation of sunrays.

Wood & Washi is ready for every window-decoration desire, even the most bold ideas.