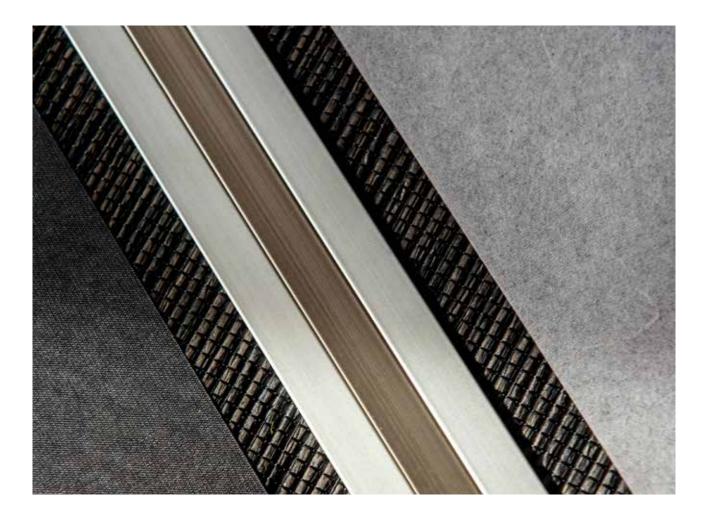

## Ribs are characteristic of Wood & Washi products.

All products are equipped with horizontal profiles that ensure optimal weight balance and enhance the visual aesthetics.

The ribs are made of high-quality anodized aluminum and executed in natural tones or provided with wood veneer inlay.

Screens can be divided into segments with ribs; evenly or completely configured to order. This way the products adapt even better to the design of the environment.

Washi literally means «Japanese paper».