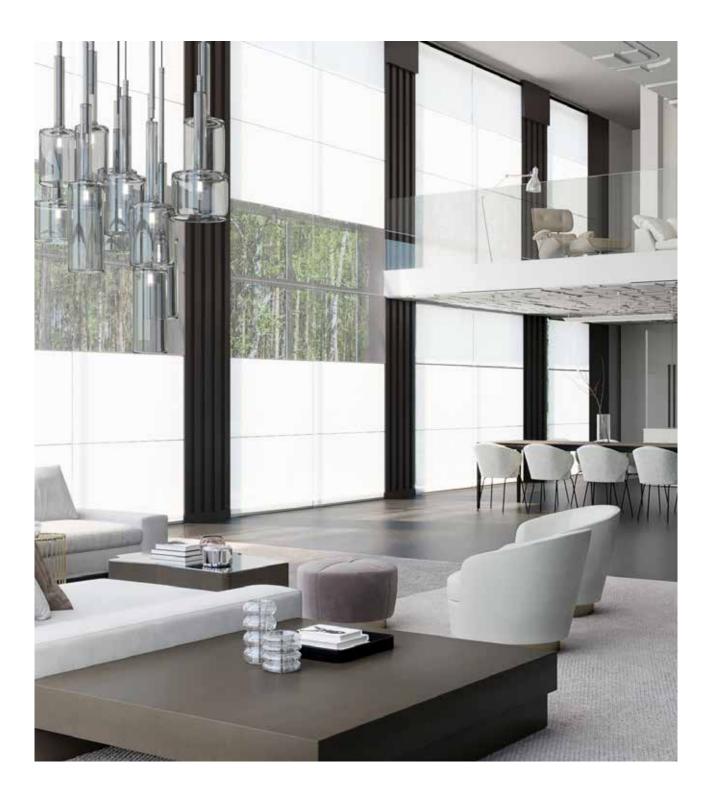

# Functional systems for modern interiors.

Implementing Wood & Washi systems is one of the easiest and most effective ways to organize space. Fit for the design of standard and non-standard windows, layout of the room and the creation of visual harmony.

Each Wood & Washi system is custom made and unparalleled in the market. The design is based on the parameters of the window, the features and design of the room and the interior style.

The systems are based on woven and laminated Washi paper that is made from wood fibers using old Japanese craft technology. All products are fitted with anodized aluminum ribs using natural shades and inlays.

The individual production allows endless combinations of colors and textures, using different perforation setups to create original light effects and manage decorative separation of sunrays.

Wood & Washi is ready for every window-decoration desire, even the most bold ideas.