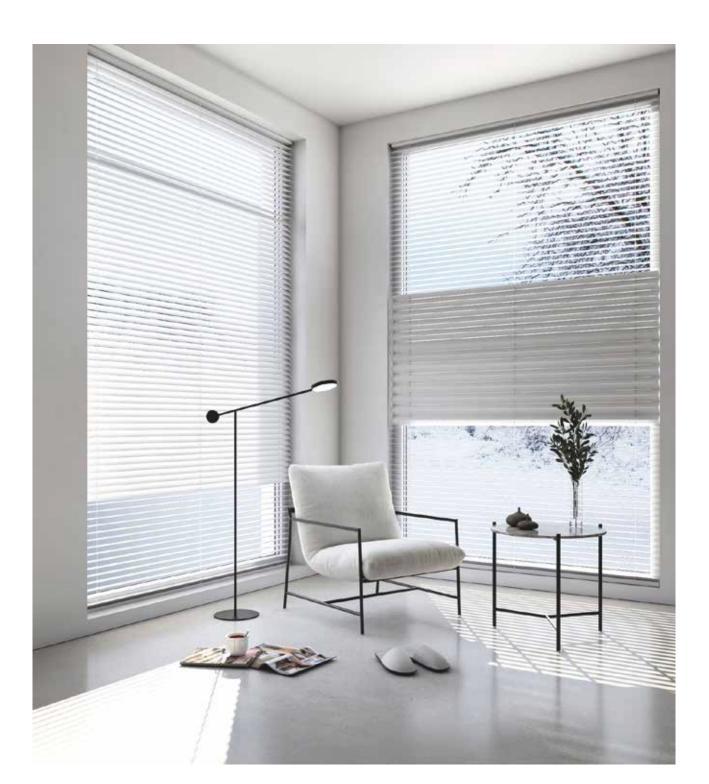

# Functional systems for modern interiors.

Implementing Wood & Washi systems is one of the easiest and most effective ways to organize space. Fit for the design of standard and non-standard windows, layout of the room and the creation of visual harmony.

Each Wood & Washi system is custom made and unparalleled in the market. The design is based on the parameters of the window, the features and design of the room and the interior style.

The systems are based on woven and laminated Washi paper that is made from wood fibers using old Japanese craft technology. All products are fitted with anodized aluminum ribs using natural shades and inlays.

The individual production allows endless combinations of colors and textures, using different perforation setups to create original light effects and manage decorative separation of sunrays.

Wood & Washi is ready for every window-decoration desire, even the most bold ideas.