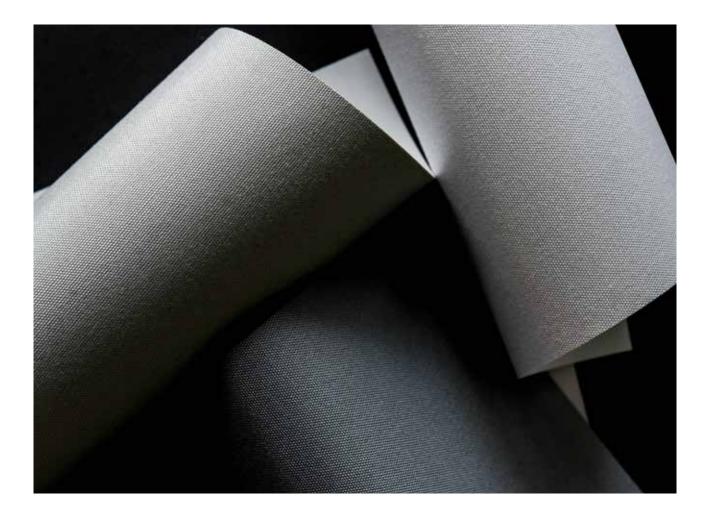

Rollo screens are made of hypoallergenic material, making them suitable for children's rooms.

| Material |  |
|----------|--|
|          |  |
|          |  |

All materials used in Wood & Washi systems are safe for children and animals.

The washi screens are hypoallergenic and do not accumulate odors or dust.