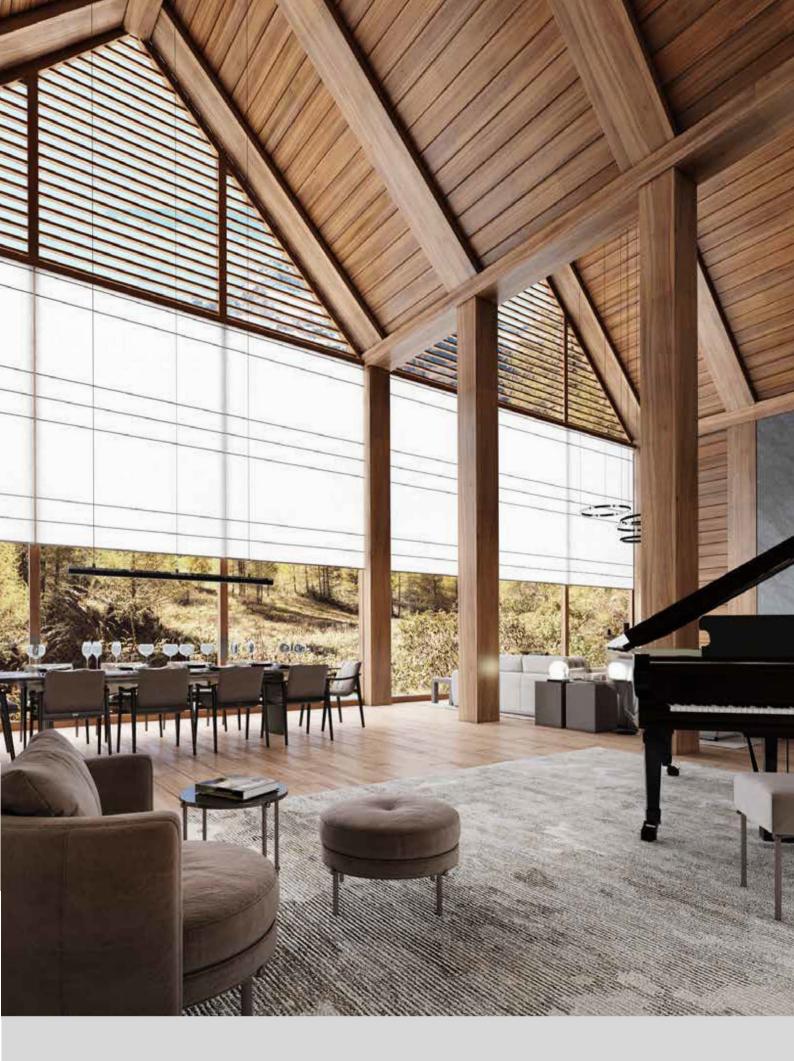

# Functional systems for modern interiors.

Implementing Wood & Washi systems is one of the easiest and most effective ways to organize space. Fit for the design of standard and non-standard windows, layout of the room and the creation of visual harmony.

Each Wood & Washi system is custom made and unparalleled in the market. The design is based on the parameters of the window, the features and design of the room and the interior style.

The systems are based on woven and laminated Washi paper that is made from wood fibers using old Japanese craft technology. All products are fitted with anodized aluminum ribs using natural shades and inlays.

The individual production allows endless combinations of colors and textures, using different perforation setups to create original light effects and manage decorative separation of sunrays.

Wood & Washi is ready for every window-decoration desire, even the most bold ideas.