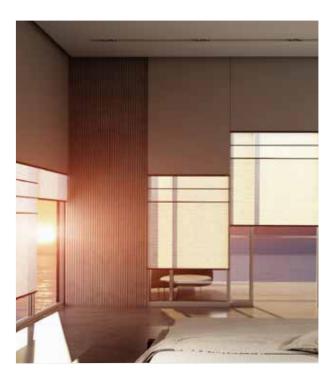

# Functional systems for modern interiors.

Implementing Wood & Washi systems is one of the easiest and most effective ways to organize space. Fit for the design of standard and non-standard windows, layout of the room and the creation of visual harmony.

Each Wood & Washi system is custom made and unparalleled in the market. The design is based on the parameters of the window, the features and design of the room and the interior style.

The systems are based on woven and laminated Washi paper that is made from wood fibers using old Japanese craft technology. All products are fitted with anodized aluminum ribs using natural shades and inlays.

The individual production allows endless combinations of colors and textures, using different perforation setups to create original light effects and manage decorative separation of sunrays.

Wood & Washi is ready for every window-decoration desire, even the most bold ideas.