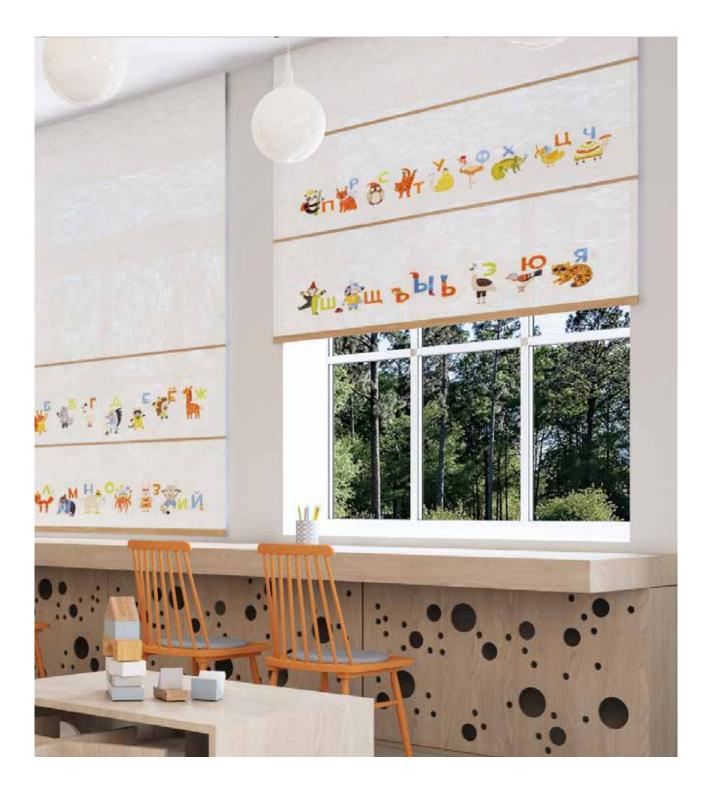

Rollo screens are made of hypoallergenic material, making them suitable for children's rooms.

| Material |  |
|----------|--|
|          |  |
|          |  |

#### Since each Rollo is custom-made, they are great for non-standard windows.

The screens can be made of washi paper, which is timeless. Washi doesn't fade under direct sunlight and doesn't deform over time.