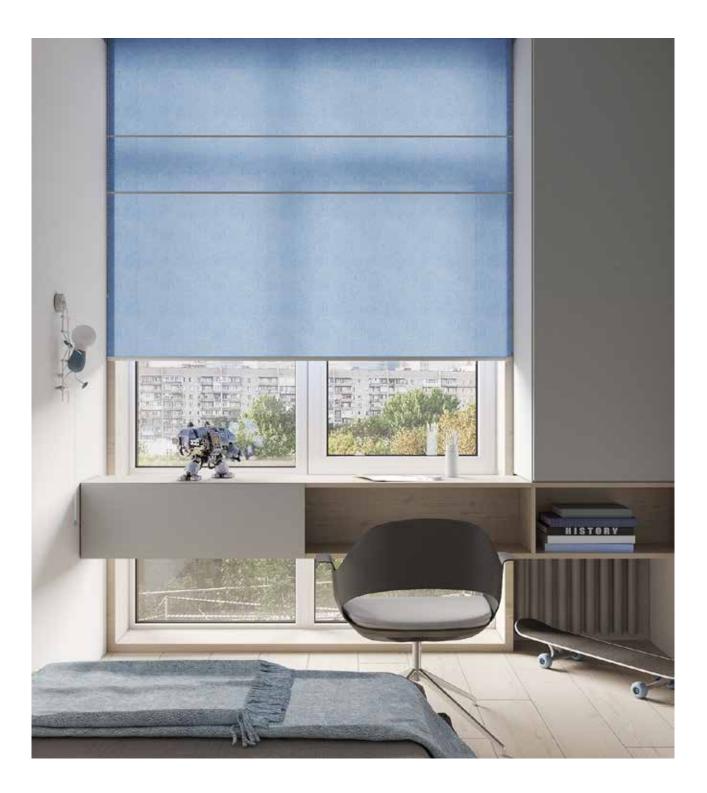

The classic among Wood & Washi products: the common roller blind enriched by finely coordinated material- and color combinations. Available in all variants of the Washi and Textures collections.

Each Rollo is customized and, like every other Wood & Washi product, can be adapted to any window opening.

System

Rollo

Material

WA10 Noah

Ribs

ALU03 Indian apple

System Material Ribs Rollo WA10 Noah AL10 Aluminium A large selection of textures and colors, unique prints and perforations helps integrate Rollo systems into any interior. System Material Ribs Rollo PW035 AL10 Lenn Aluminium