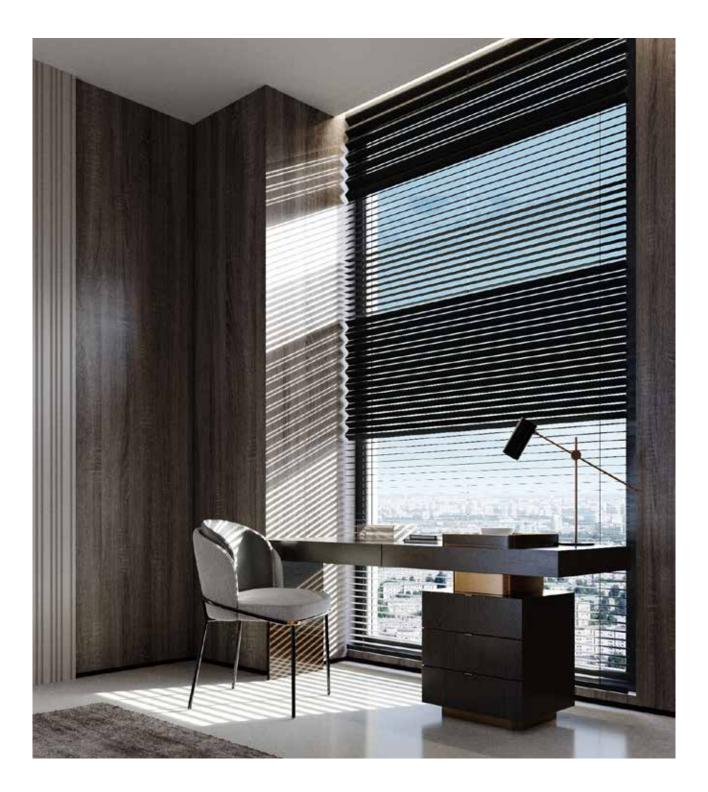

Material Ribs WA20 Tess AL10 Aluminium ALU60 Tundra

Print

Banner is a system of advanced vertical blinds. Perfect in terms of practicality and aesthetics.

| System | Material  | Ribs      |
|--------|-----------|-----------|
| Banner | WA20 Tess | AL10      |
|        | Print     | Aluminium |

The blinds in Banner are decorated with horizontal ribs which come in 10 and 25 mm. The screens can be fitted with Laminated Japanese washi paper, making them one of a kind.

| System | Material  | Ribs   |
|--------|-----------|--------|
| Banner | WA10 Noah | AL22   |
|        |           | Bronze |