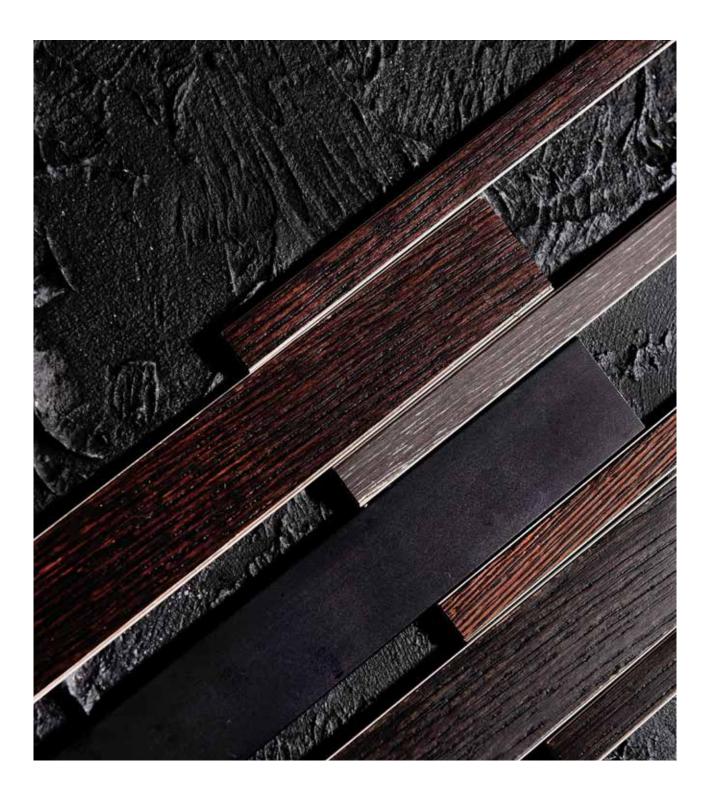

## Ribs are characteristic of Wood & Washi products.

All products are equipped with horizontal profiles that ensure optimal weight balance and enhance the visual aesthetics.

The ribs are made of high-quality anodized aluminum and executed in natural tones or provided with wood veneer inlay.

Screens can be divided into segments with ribs; evenly or completely configured to order. This way the products adapt even better to the design of the environment.

Washi literally means «Japanese paper».