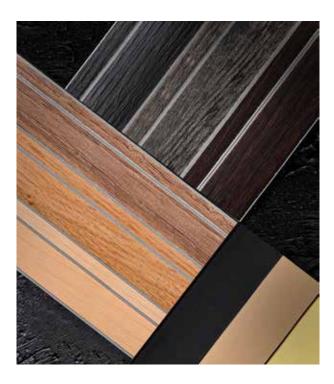

## Ribs are characteristic of Wood & Washi products.

All products are equipped with horizontal profiles that ensure optimal weight balance and enhance the visual aesthetics.

The ribs are made of high-quality anodized aluminum and executed in natural tones or provided with wood veneer inlay.

Screens can be divided into segments with ribs; evenly or completely configured to order. This way the products adapt even better to the design of the environment.

Washi literally means «Japanese paper».

Washi provides natural light with high lightfastness.

There are translucent and semi-translucent options available in a wide range of colors and patterns.

Textures are available in different grades of translucency: from very translucent to completely blackout.