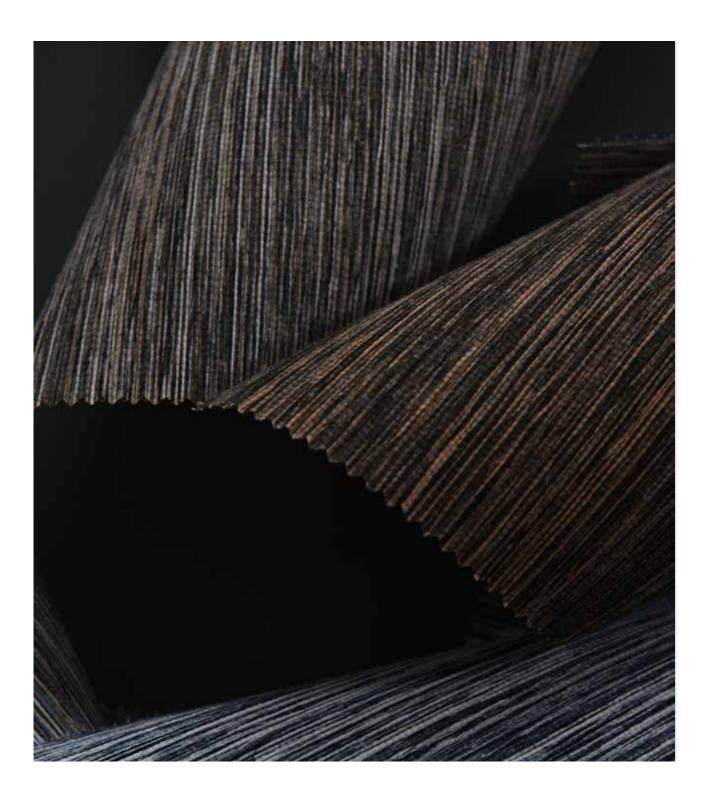

The screens are available in different textures, shades, density and light transmission. This enables to complement any interior design and create a finished look for the room.

Due to the counterweight system, the blinds can be easily moved along the window's entire length, even substantial dimensions.

Besides neutral solid colors, the collections include beautiful natural colors and patterns.