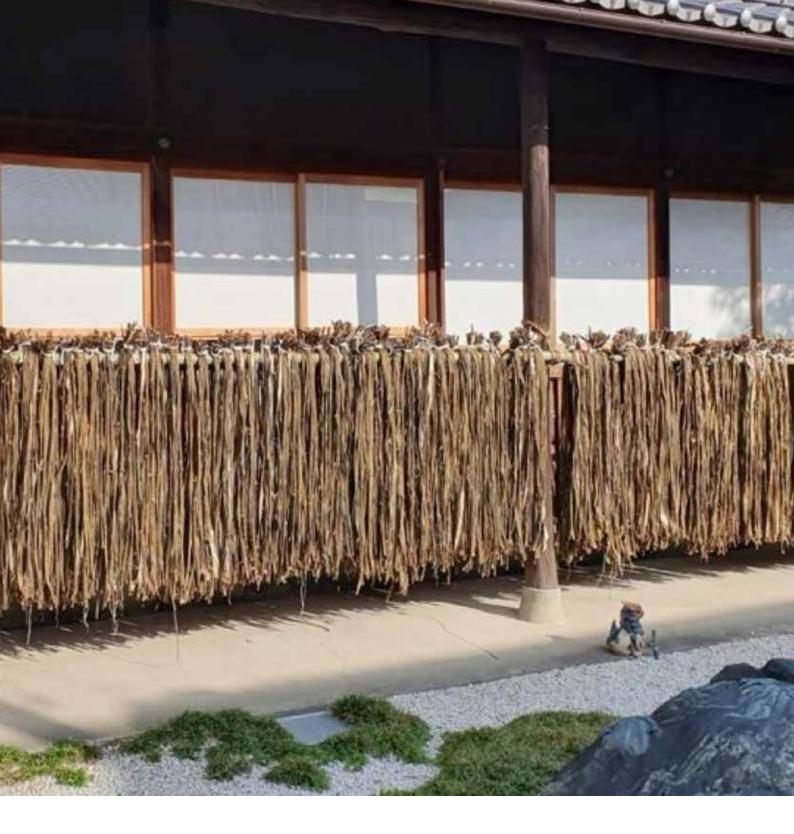

Screens can be divided into segments with ribs; evenly or completely configured to order. This way the products adapt even better to the design of the environment.

Washi literally means «Japanese paper».

Washi provides natural light with high lightfastness.

There are translucent and semi-translucent options available in a wide range of colors and patterns.

Textures are available in different grades of translucency: from very translucent to completely blackout.