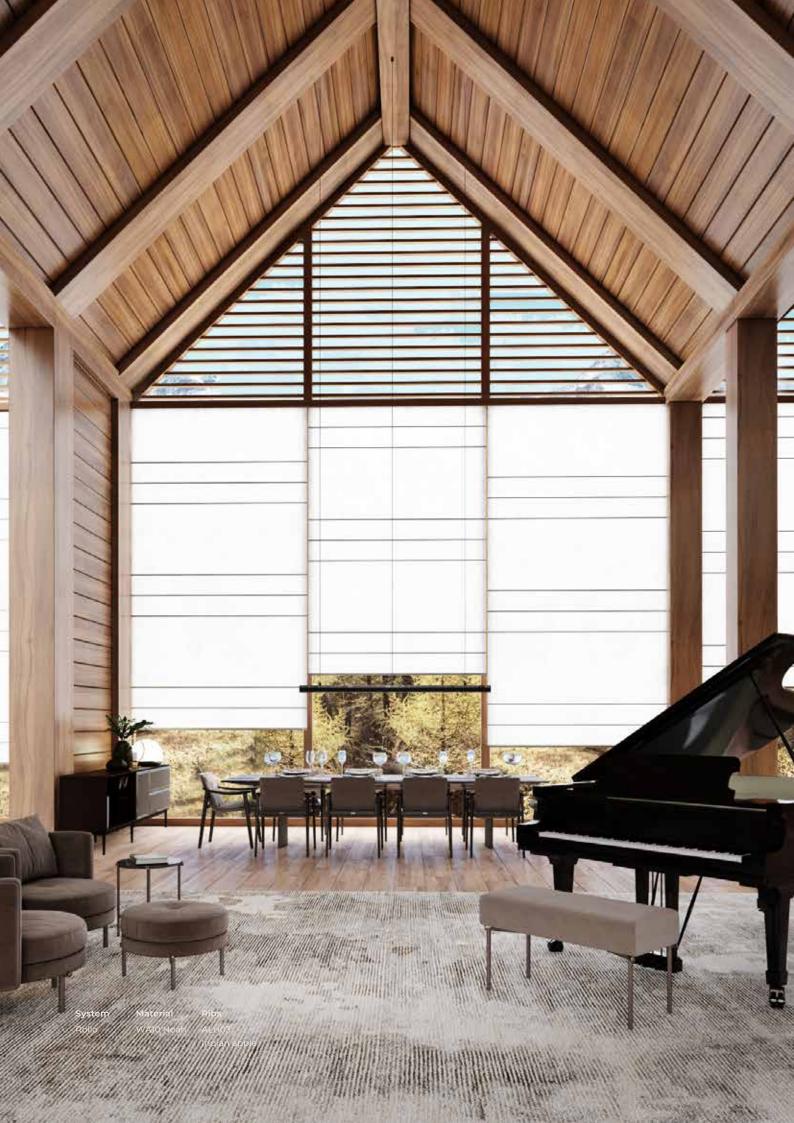

# Functional systems for modern interiors.

Implementing Wood & Washi systems is one of the easiest and most effective ways to organize space. Fit for the design of standard and non-standard windows, layout of the room and the creation of visual harmony.

Each Wood & Washi system is custom made and unparalleled in the market. The design is based on the parameters of the window, the features and design of the room and the interior style.

The systems are based on woven and laminated Washi paper that is made from wood fibers using old Japanese craft technology. All products are fitted with anodized aluminum ribs using natural shades and inlays.

The individual production allows endless combinations of colors and textures, using different perforation setups to create original light effects and manage decorative separation of sunrays.

Wood & Washi is ready for every window-decoration desire, even the most bold ideas.

The classic among Wood & Washi products: the common roller blind enriched by finely coordinated material- and color combinations. Available in all variants of the Washi and Textures collections.

Each Rollo is customized and, like every other Wood & Washi product, can be adapted to any window opening.

System

Rollo

Material

WA10 Noah

Ribs

ALU03 Indian apple

System Material Ribs Rollo WA10 Noah AL10 Aluminium A large selection of textures and colors, unique prints and perforations helps integrate Rollo systems into any interior. System Material Ribs Rollo PW035 AL10 Lenn Aluminium