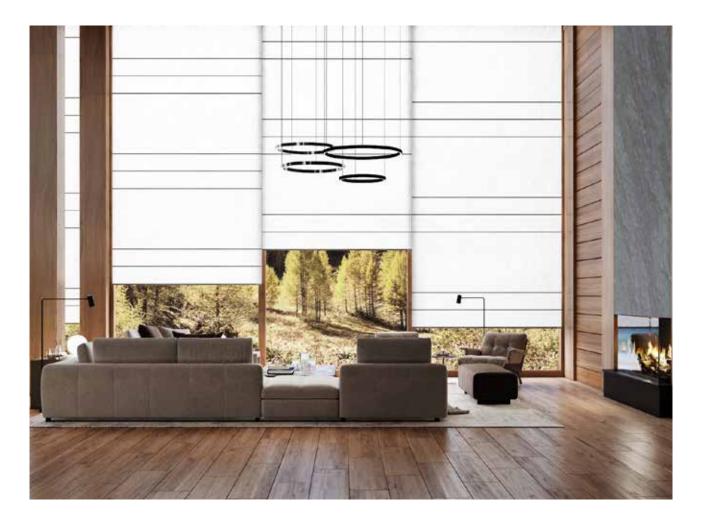

System

Rollo

Material

WA10 Noah

Ribs

ALU03 Indian apple

System Material Ribs Rollo WA10 Noah AL10 Aluminium A large selection of textures and colors, unique prints and perforations helps integrate Rollo systems into any interior. System Material Ribs Rollo PW035 AL10 Lenn Aluminium