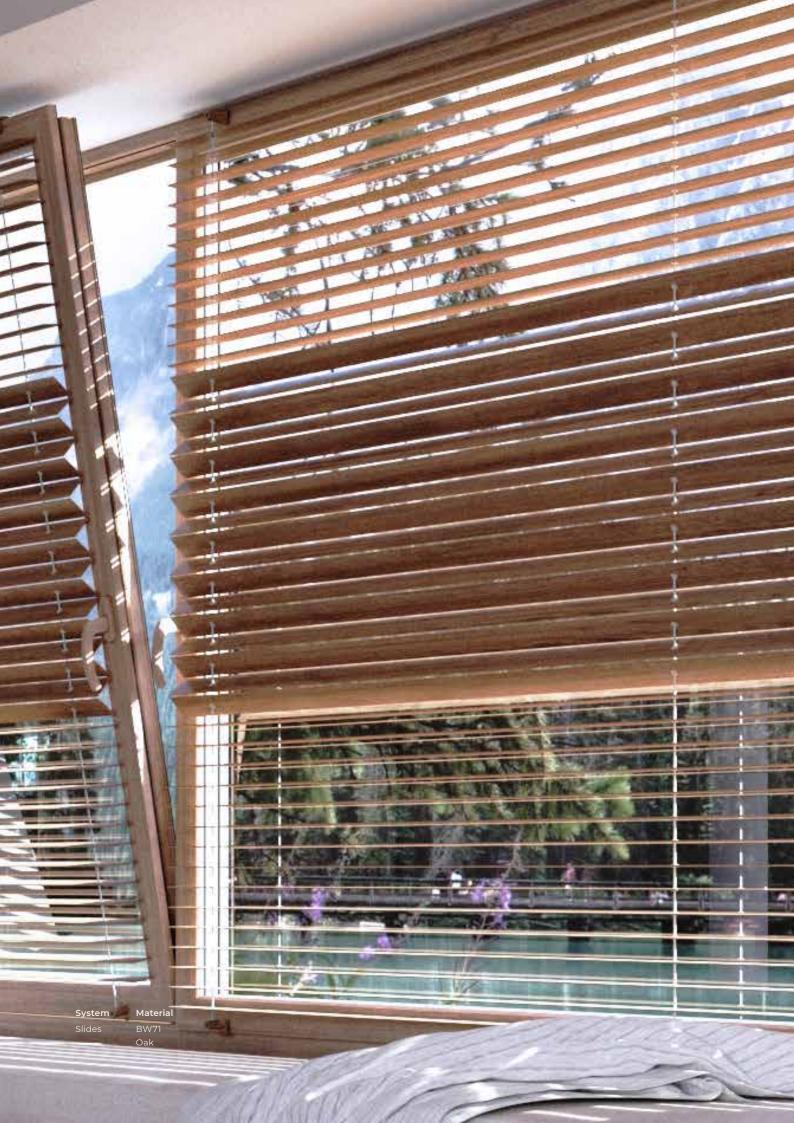

System Banner Material Ribs WA10 Noah AL20 Black

| System | Material  | Ribs  |
|--------|-----------|-------|
| Banner | WA10 Noah | ALU61 |
|        |           | Oak   |

Wood & Washi Slides is the new way of designing window space using traditional wooden blinds. **System** Slides

The blinds are made of wood and come in a wide range of colors. Slides creates a feeling of comfort and unity with nature. It's one of the most presentable and unusual options for decorating window openings. **System** Slides **Material** BW71 Oak