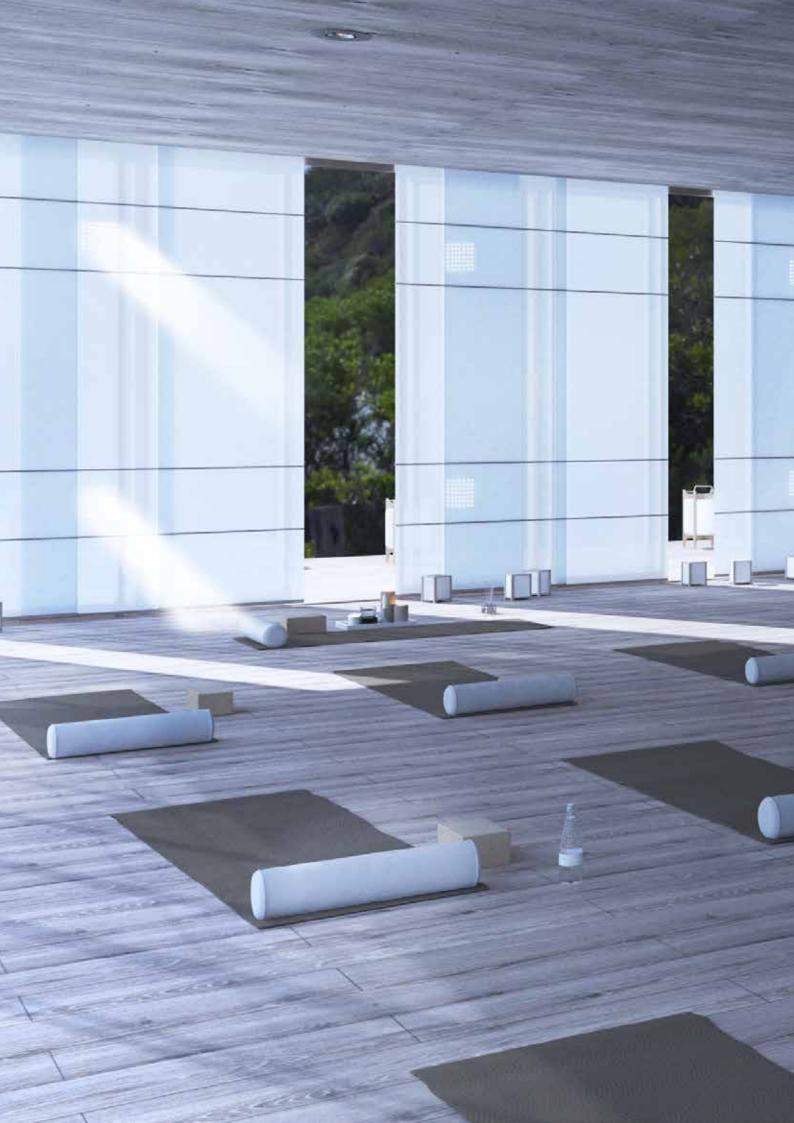

The position of screens can be setup depending on preferences or time of day.

> System Material Ribs Rollo WA10 Noah RAL Brown 6006

Wood & Washi Flow is a unique window system with horizontal panels, offering the freedom of natural light management.

| System | Material   | Ribs      |
|--------|------------|-----------|
| Flow   | PW020 Dean | AL10      |
|        |            | Aluminium |

Flow enables the vertical movement of its screens on successive levels. Peepholes open and close again and again at any desired height.

#### Flow is equipped with a counterweight system that lightly manages the natural light in the room.

The panels in Flow can be combined in different versions, uniting dynamic and static screens.

| System | Material  | Ribs      |
|--------|-----------|-----------|
| Flow   | WA32 Elin | AL10      |
|        |           | Aluminium |