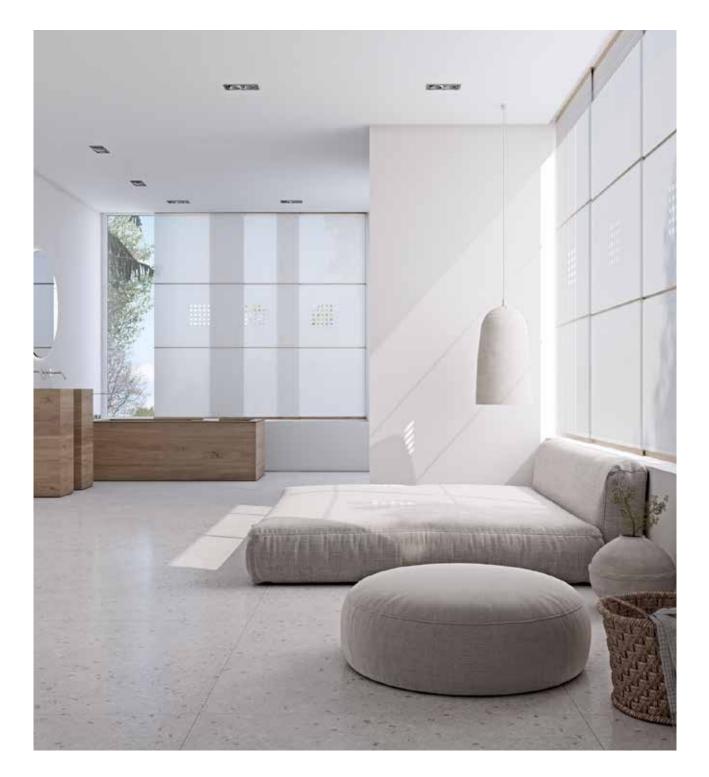

They can be fitted with material of different densities. Panel combines perfectly with Rollo blackout systems.

Wood & Washi Panel is a system with high functionality and a versatile range of use.

| System                 | Material                     | Ribs                    |
|------------------------|------------------------------|-------------------------|
| Panel                  | WA71 Hugo                    | AL21<br>Stainless steel |
|                        |                              |                         |
| System                 | Material                     | Ribs                    |
| <b>System</b><br>Rollo | <b>Material</b><br>WA71 Hugo | <b>Ribs</b><br>AL21     |

Implement ideas and dreams to create an inspiring interior design filled with light and energy.

**System** Panel MaterialRibsWP04 VeraAL21WA71 HugoStainless steelWashi UniqueBlack

Panel can be fitted with laminated washi and natural woven washi screens.

Due to its unique composition, the material within the screens can be combined. Panel can also be implemented in combination with Blackout screens in Rollo.

| System | Material  | Ribs            |
|--------|-----------|-----------------|
| Panel  | WA10 Noah | AL21            |
|        | WA70 Anko | Stainless steel |