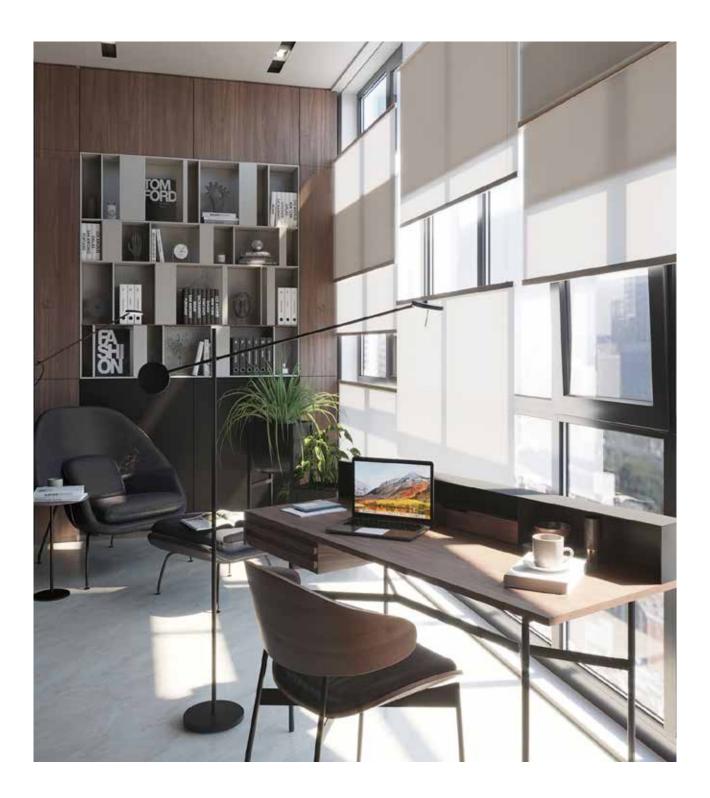

Material Ribs WA20 Tess AL10 Aluminium ALU60 Tundra

Print

Banner is a system of advanced vertical blinds. Perfect in terms of practicality and aesthetics.

| System | Material  | Ribs      |
|--------|-----------|-----------|
| Banner | WA20 Tess | AL10      |
|        | Print     | Aluminium |