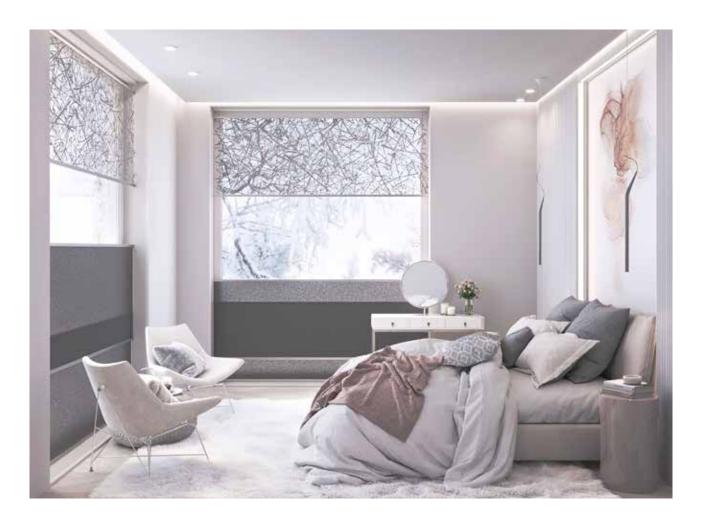

The classic among Wood & Washi products: the common roller blind enriched by finely coordinated material- and color combinations. Available in all variants of the Washi and Textures collections.

Each Rollo is customized and, like every other Wood & Washi product, can be adapted to any window opening.

System

Rollo

Material

WA10 Noah

Ribs

ALU03 Indian apple

System Material Ribs Rollo WA10 Noah AL10 Aluminium A large selection of textures and colors, unique prints and perforations helps integrate Rollo systems into any interior. System Material Ribs Rollo PW035 AL10 Lenn Aluminium