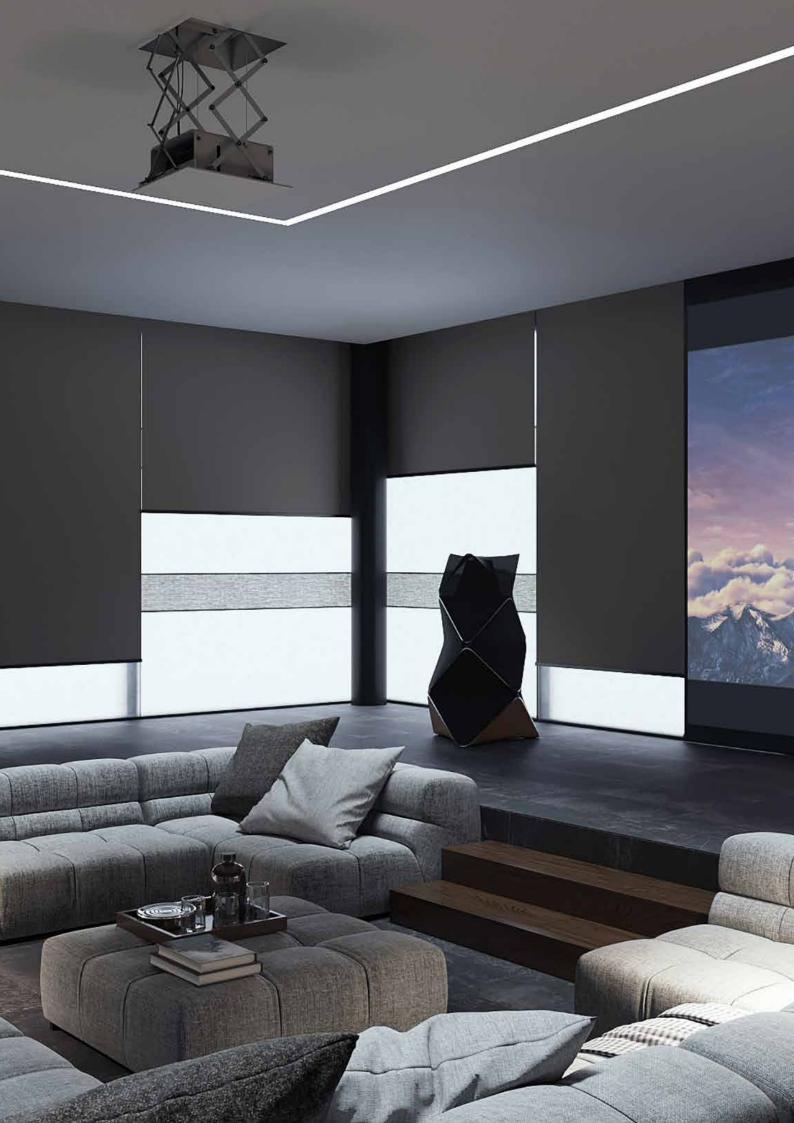

Blackout screens are particularly popular in rooms with panoramic windows that require darkening, such as a home theater.

ACOM COMPANY

| System    | Material    | Ribs    |
|-----------|-------------|---------|
| Rollo     | FS100 Misha | AL23    |
| combi     | WA10 Noah   | Messing |
| day/night |             |         |