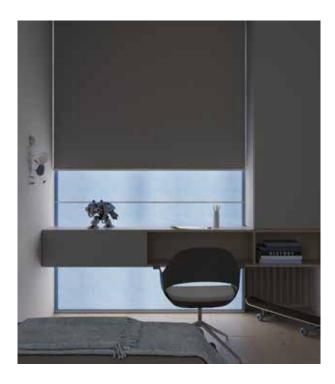

The classic among Wood & Washi products: the common roller blind enriched by finely coordinated material- and color combinations. Available in all variants of the Washi and Textures collections.

Each Rollo is customized and, like every other Wood & Washi product, can be adapted to any window opening.

System

Rollo

Material

WA10 Noah

Ribs

ALU03 Indian apple

System Material Ribs Rollo WA10 Noah AL10 Aluminium A large selection of textures and colors, unique prints and perforations helps integrate Rollo systems into any interior. System Material Ribs Rollo PW035 AL10 Lenn Aluminium