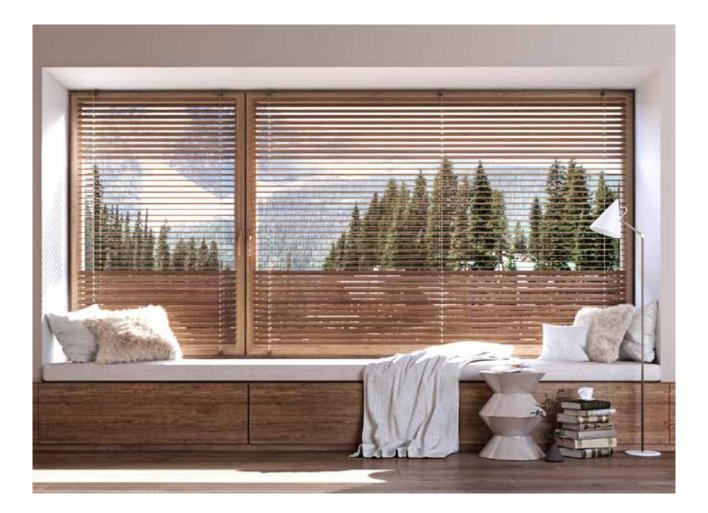

# Functional systems for modern interiors.

Implementing Wood & Washi systems is one of the easiest and most effective ways to organize space. Fit for the design of standard and non-standard windows, layout of the room and the creation of visual harmony.

Each Wood & Washi system is custom made and unparalleled in the market. The design is based on the parameters of the window, the features and design of the room and the interior style.

The systems are based on woven and laminated Washi paper that is made from wood fibers using old Japanese craft technology. All products are fitted with anodized aluminum ribs using natural shades and inlays.

The individual production allows endless combinations of colors and textures, using different perforation setups to create original light effects and manage decorative separation of sunrays.

Wood & Washi is ready for every window-decoration desire, even the most bold ideas.