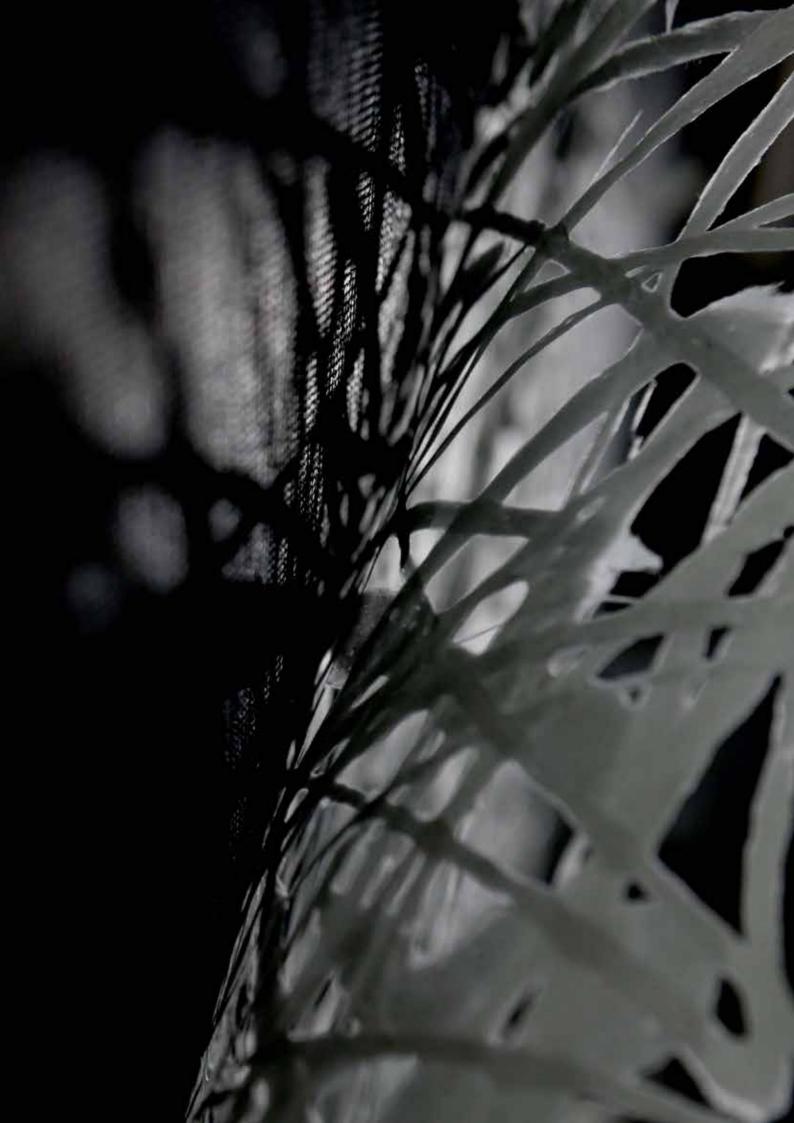

## Washi Unique

Tangible, spectacular, extraordinary, unique; a work of art straight from the hands of a Japanese washi master. 
 System
 Material
 Ribs

 Flow Fixed
 Washi Unique
 AL10

 Grey
 Aluminium

 Rollo
 WA10 Noah
 AL10

 Aluminium

The artist combines creativity with the age-old traditions of the washi craft to create Washi Unique.

MaterialRibsWashi UniqueKL21GreyStainless steelWA70 AnkoKA20

Combined with Wood & Washi Flow, it provides wonderful possibilities to design the interior.

As a room divider or as an object on the wall, it beautifies the room with tension and a special atmosphere.

| Material     | Ribs                               |
|--------------|------------------------------------|
| Washi Unique | AL21                               |
| Black        | Stainless steel                    |
| WP04 Vera    | AL21                               |
| WA71 Hugo    | Stainless steel                    |
|              | Washi Unique<br>Black<br>WP04 Vera |