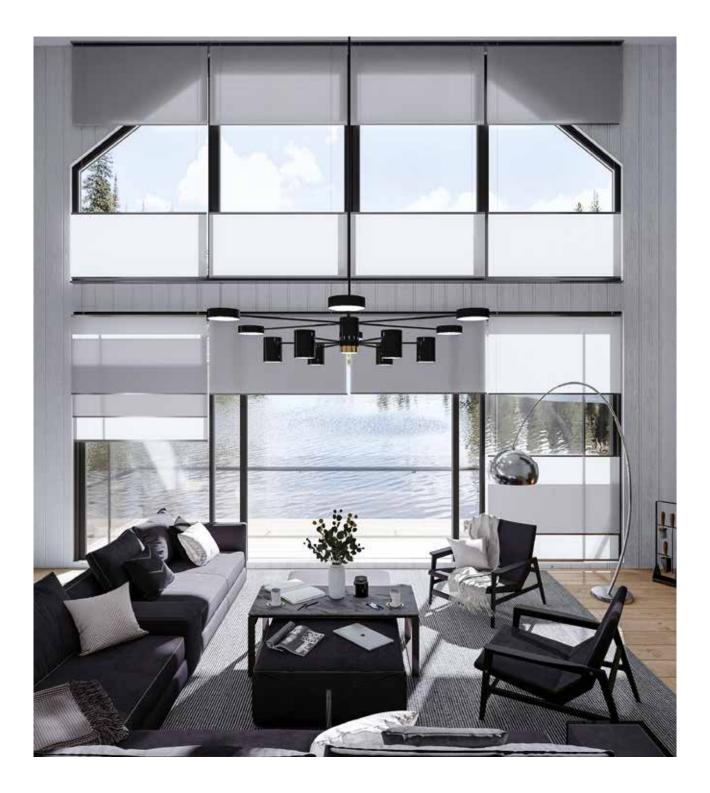

The position of screens can be setup depending on preferences or time of day.

> System Material Ribs Rollo WA10 Noah RAL Brown 6006

Wood & Washi Flow is a unique window system with horizontal panels, offering the freedom of natural light management.

| System | Material   | Ribs      |
|--------|------------|-----------|
| Flow   | PW020 Dean | AL10      |
|        |            | Aluminium |

Flow enables the vertical movement of its screens on successive levels. Peepholes open and close again and again at any desired height.