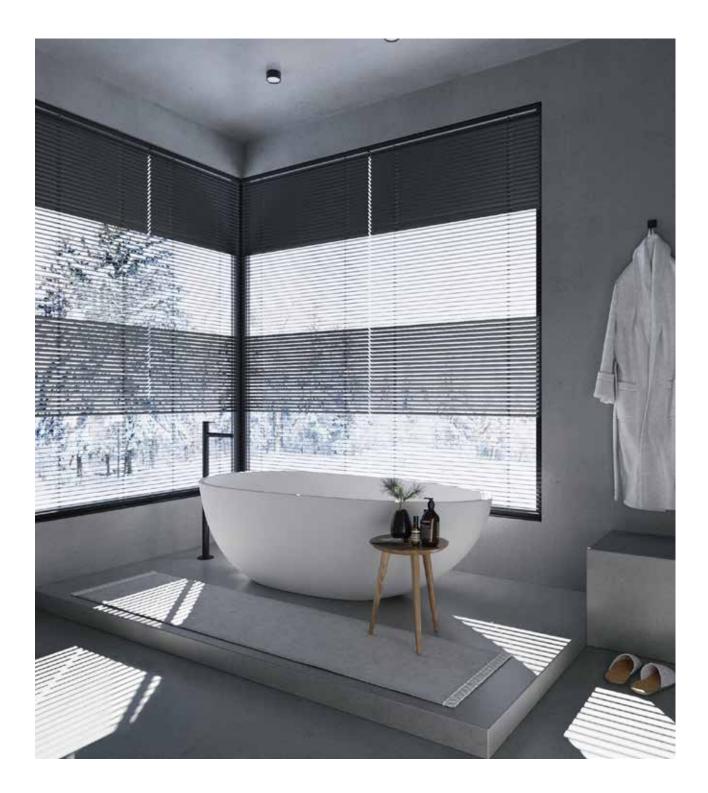

The classic among Wood & Washi products: the common roller blind enriched by finely coordinated material- and color combinations. Available in all variants of the Washi and Textures collections.

Each Rollo is customized and, like every other Wood & Washi product, can be adapted to any window opening.

System

Rollo

Material

WA10 Noah

Ribs

ALU03 Indian apple

System Material Ribs Rollo WA10 Noah AL10 Aluminium A large selection of textures and colors, unique prints and perforations helps integrate Rollo systems into any interior. System Material Ribs Rollo PW035 AL10 Lenn Aluminium