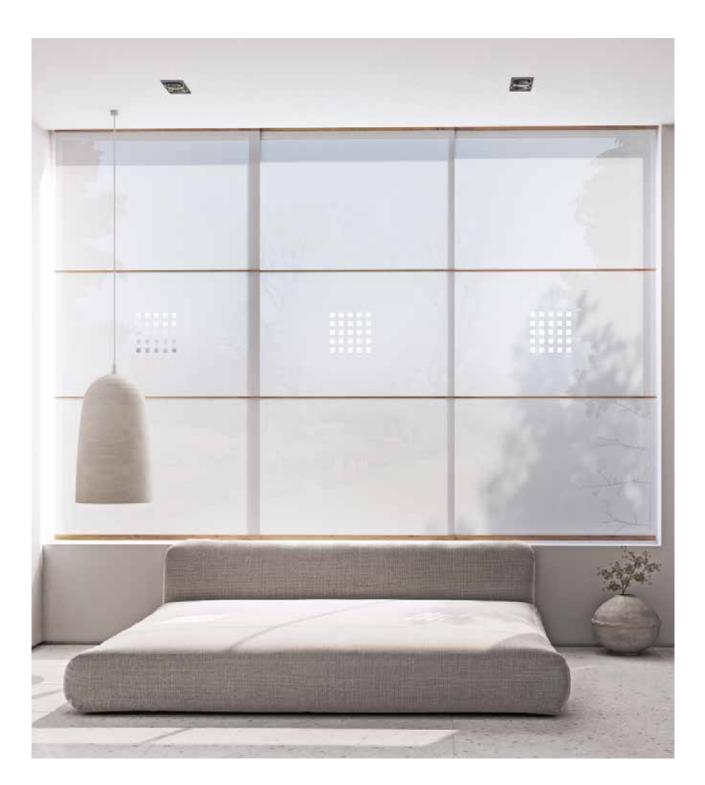

## Perforation

| System | Material  | Ribs  |
|--------|-----------|-------|
| Panel  | LX10 Lynn | ALU62 |
|        |           | Nut   |

Screens with a punched-out motif enable to manage natural lighting and add a particular visual emphasis to an interior.

| System | Material  | Ribs       |
|--------|-----------|------------|
| Panel  | WA10 Noah | AL10       |
|        |           | Alluminuim |

System Material I Rollo WA10 Noah

**Ribs** ALU62 Nut Various geometric patterns of perforation are available.