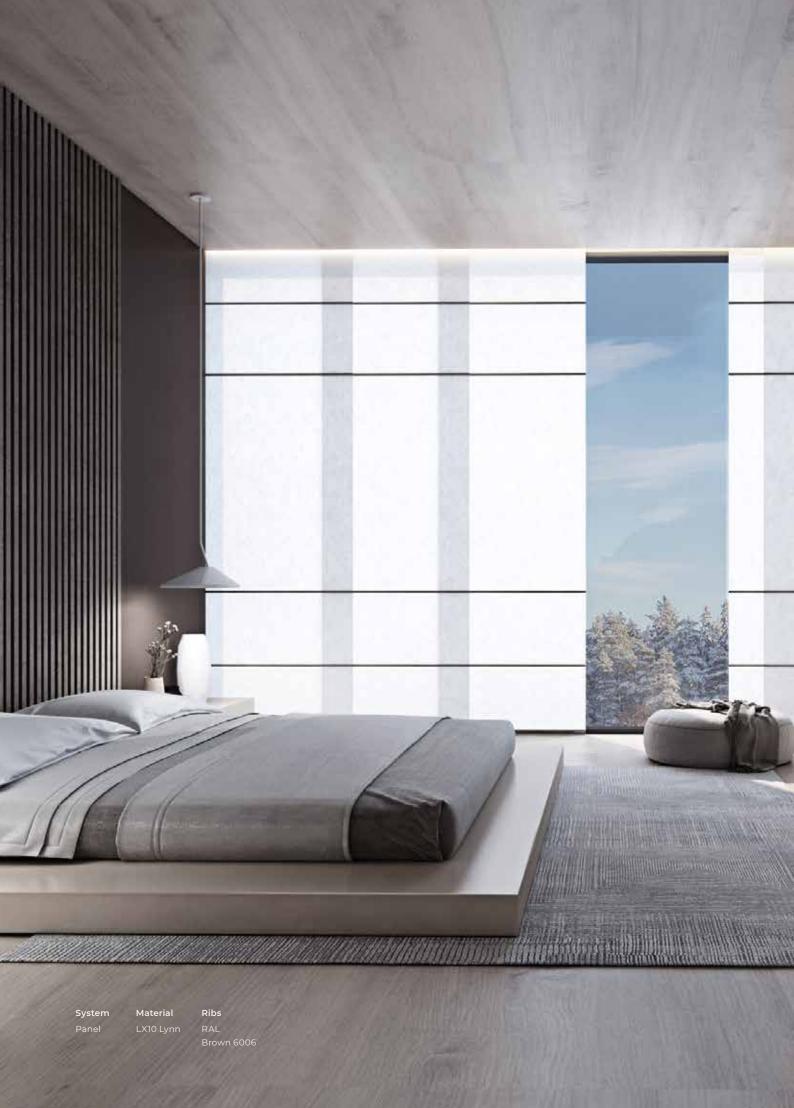

System Panel

Ribs LX10 Lynn ALU62 Nut

Material

Japanese sense of space in technical perfection based on Shoji: World famous cultural heritage of sliding screens made of washi and wood.

> Material Ribs System Panel LX10 Lynn ALU62 Nut

Horizontally displaceable screens that are arranged one behind the other, provide a new freedom in lighting- and interior-design.

This system is easy to use and maintain. It's eco-friendly and functional.

Unleash ideas using Panel to design rooms with non-standard windows.

Panel is widely used for window design, zoning of space and embellishment of storage systems.

| System | Material  | Ribs      |
|--------|-----------|-----------|
| Panel  | LX10 Lynn | AL10      |
|        |           | Aluminium |