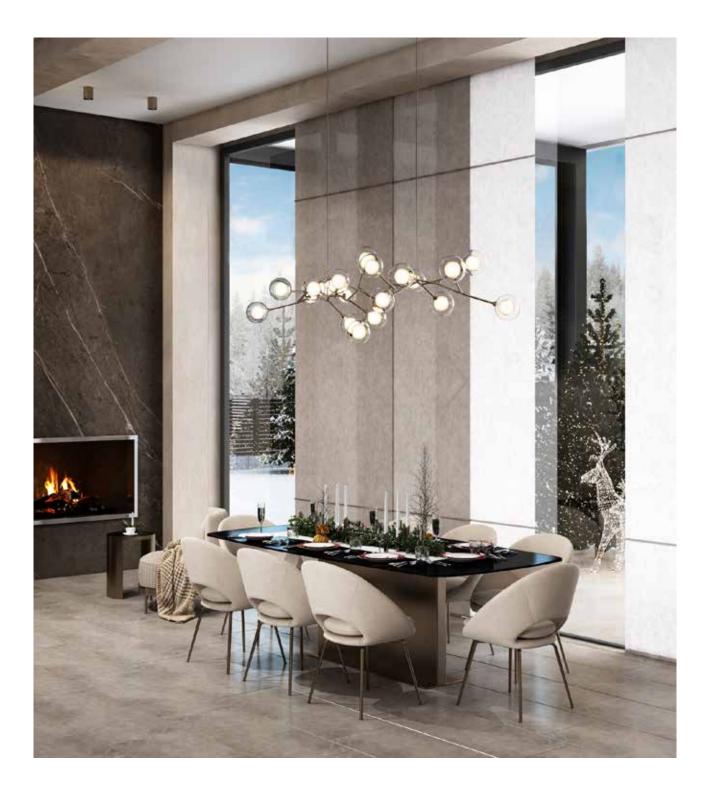

# Functional systems for modern interiors.

Implementing Wood & Washi systems is one of the easiest and most effective ways to organize space. Fit for the design of standard and non-standard windows, layout of the room and the creation of visual harmony.

The individual production allows endless combinations of colors and textures, using different perforation setups to create original light effects and manage decorative separation of sunrays.

Wood & Washi is ready for every window-decoration desire, even the most bold ideas.