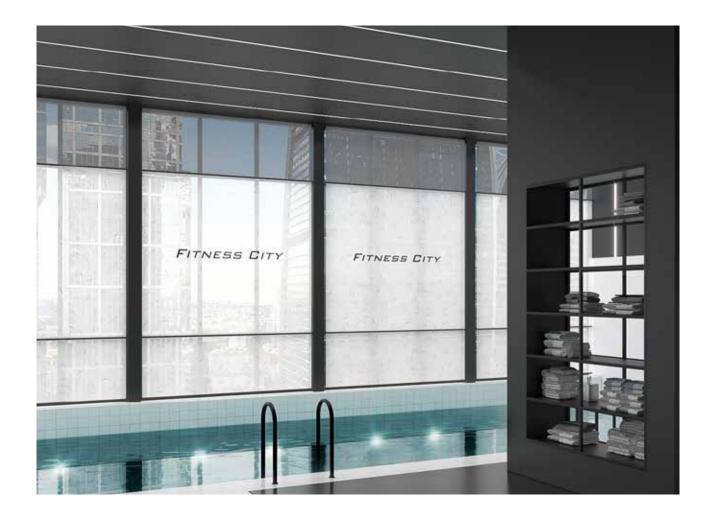

When it comes to customizing the screens, possibilities are limitless. Any Idea can be brought to life.

Branding is one of the most common variations for washi printing. Such prints add status to the commercial space.

| System | Material  |
|--------|-----------|
| Banner | WA20 Tess |
|        | Drint     |

**Ribs** 5 AL10 Aluminiu

Only eco-friendly ink is used to make prints, qualifying printed washi as child-safe.