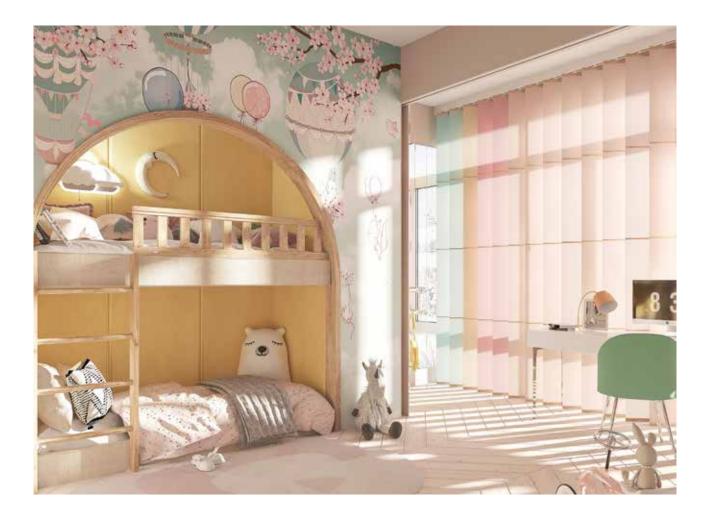

Rollo screens are made of hypoallergenic material, making them suitable for children's rooms.

| Material |  |
|----------|--|
|          |  |
|          |  |

All materials used in Wood & Washi systems are safe for children and animals.

The washi screens are hypoallergenic and do not accumulate odors or dust.