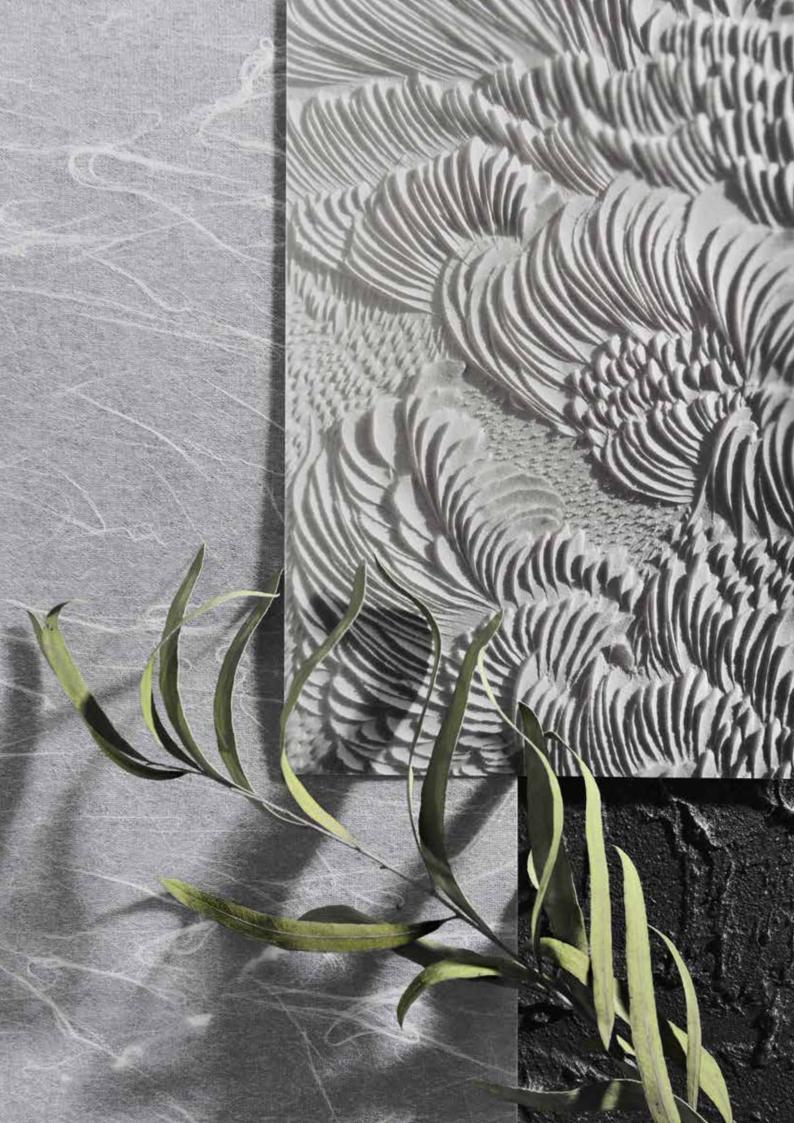

Washi provides natural light with high lightfastness.

There are translucent and semi-translucent options available in a wide range of colors and patterns.

Textures are available in different grades of translucency: from very translucent to completely blackout.

Besides neutral solid colors, the collections include beautiful natural colors and patterns.