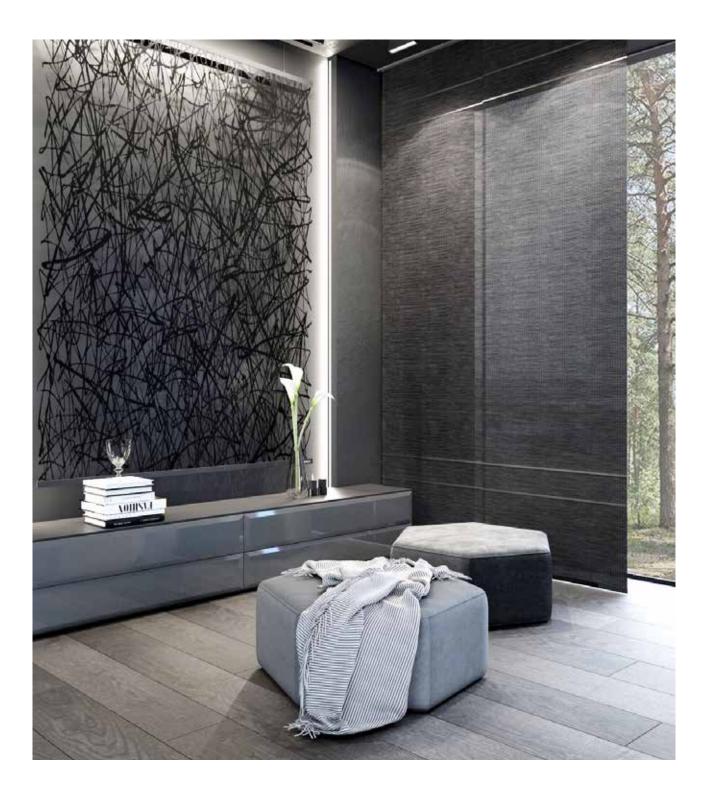

| System | Material  | Ribs  |
|--------|-----------|-------|
| Flow   | WA10 Noah | AL10  |
|        |           | Black |

Wood & Washi Flow is a unique functional solution that is widely used in modern eco-friendly interior design.

The system elegantly fits into the eco-design of any space and complements it well.

| System | Material  | Ribs            |
|--------|-----------|-----------------|
| Flow   | WA50 Adam | AL21            |
|        |           | Stainless steel |

Horizontally displaceable screens that are arranged one behind the other, provide a new freedom in lighting- and interior-design.

This system is easy to use and maintain. It's eco-friendly and functional.