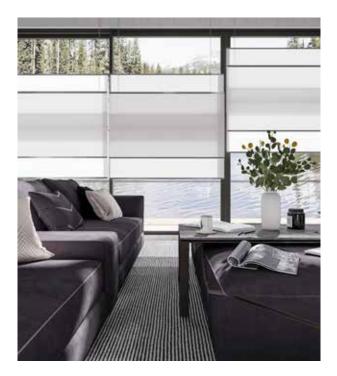

### Refined space aesthetics for interior design.

Wood & Washi Rollo provides endless combinations in different types of screens to emphasize the interior design's uniqueness.

| System | Material  | Ribs  |
|--------|-----------|-------|
| Rollo  | WP04 Vera | AL20  |
| combi  | WA70 Anko | Black |