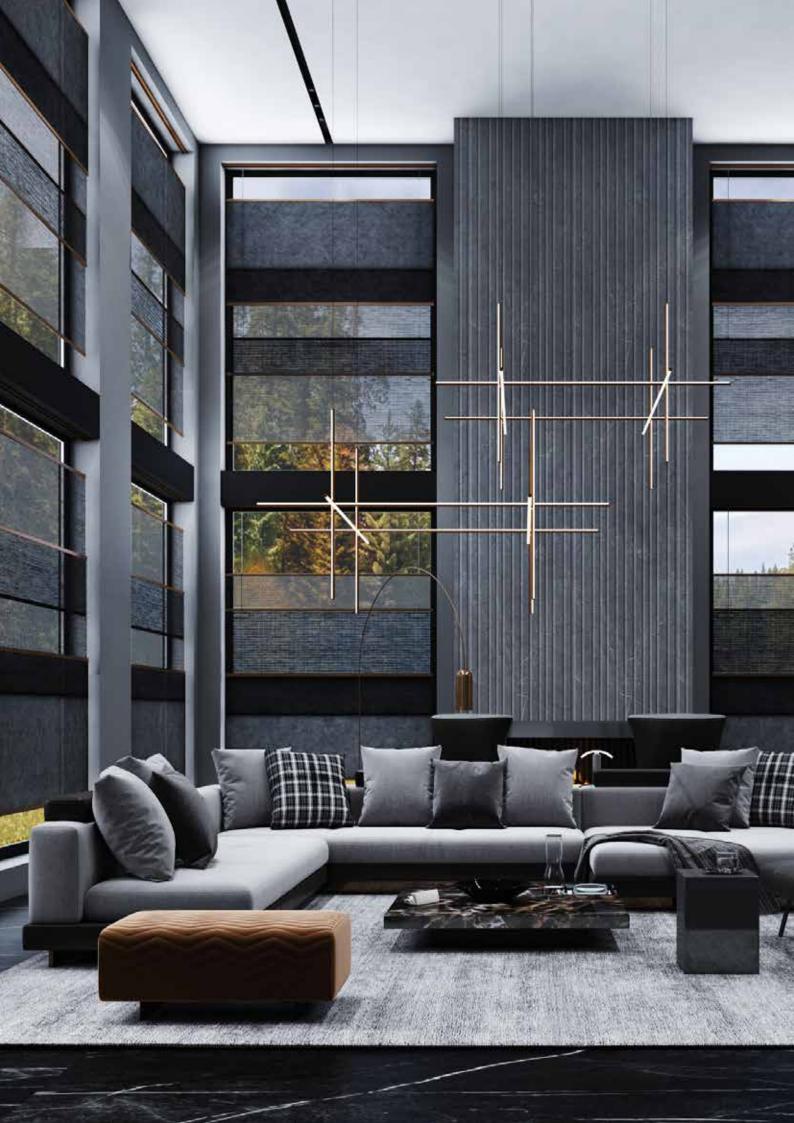

## Wood & Washi: A fusion of functionality and aesthetics.

By applying honest traditional materials in modern design, using high-end techniques, Wood & Washi provides tailor-made interior products with attention to the finest detail.

Modern Western production technologies are applied with materials created according to over 1,000 years old traditional Japanese craftsmanship.

Each and every systems has uniquely designed qualities that are unparalleled in the market. Wood & Washi configures every product, taking into account the wishes of each client and their design project. Thanks to exclusive design and functionality, the products naturally complement any interior by providing a sense of completion, coziness and aesthetics.

Wood & Washi specialists are prepared to find the most suitable solution for any interior design, regardless of the space type and complexity of the project.