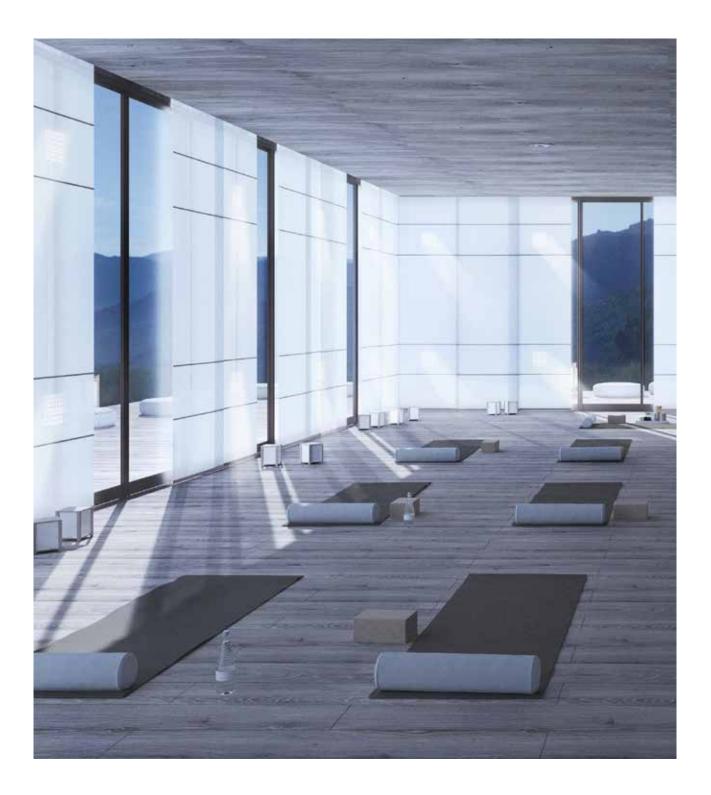

The position of screens can be setup depending on preferences or time of day.

> System Material Ribs Rollo WA10 Noah RAL Brown 6006

Wood & Washi Flow is a unique window system with horizontal panels, offering the freedom of natural light management.

| System | Material   | Ribs      |
|--------|------------|-----------|
| Flow   | PW020 Dean | AL10      |
|        |            | Aluminium |

Flow enables the vertical movement of its screens on successive levels. Peepholes open and close again and again at any desired height.

#### Flow is equipped with a counterweight system that lightly manages the natural light in the room.

The panels in Flow can be combined in different versions, uniting dynamic and static screens.

| System | Material  | Ribs      |
|--------|-----------|-----------|
| Flow   | WA32 Elin | AL10      |
|        |           | Aluminium |