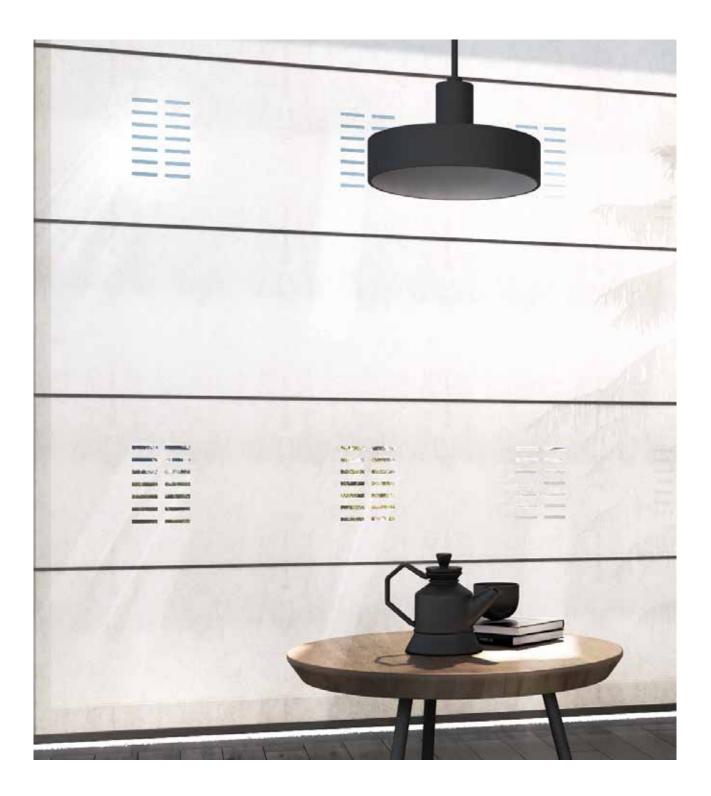

The classic among Wood & Washi products: the common roller blind enriched by finely coordinated material- and color combinations. Available in all variants of the Washi and Textures collections.

Each Rollo is customized and, like every other Wood & Washi product, can be adapted to any window opening.

System

Rollo

Material

WA10 Noah

Ribs

ALU03 Indian apple

System Material Ribs Rollo WA10 Noah AL10 Aluminium A large selection of textures and colors, unique prints and perforations helps integrate Rollo systems into any interior. System Material Ribs Rollo PW035 AL10 Lenn Aluminium