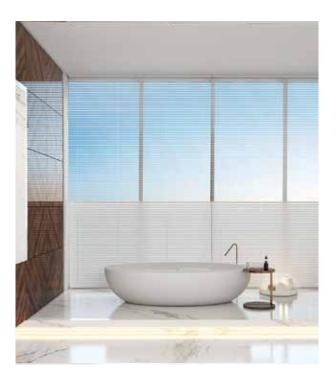

The classic among Wood & Washi products: the common roller blind enriched by finely coordinated material- and color combinations. Available in all variants of the Washi and Textures collections.

Each Rollo is customized and, like every other Wood & Washi product, can be adapted to any window opening.

System

Rollo

Material

WA10 Noah

Ribs

ALU03 Indian apple

System Material Ribs Rollo WA10 Noah AL10 Aluminium A large selection of textures and colors, unique prints and perforations helps integrate Rollo systems into any interior. System Material Ribs Rollo PW035 AL10 Lenn Aluminium