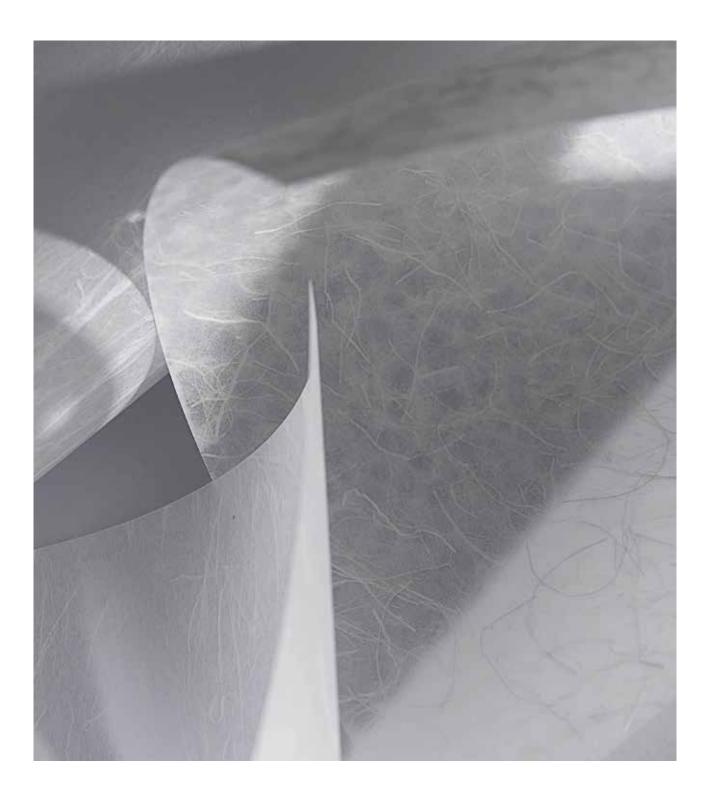

Each Wood & Washi system is custom made and unparalleled in the market. The design is based on the parameters of the window, the features and design of the room and the interior style.

The systems are based on woven and laminated Washi paper that is made from wood fibers using old Japanese craft technology. All products are fitted with anodized aluminum ribs using natural shades and inlays.

Screens can be divided into segments with ribs; evenly or completely configured to order. This way the products adapt even better to the design of the environment.

Washi literally means «Japanese paper».

Washi provides natural light with high lightfastness.

There are translucent and semi-translucent options available in a wide range of colors and patterns.

Textures are available in different grades of translucency: from very translucent to completely blackout.