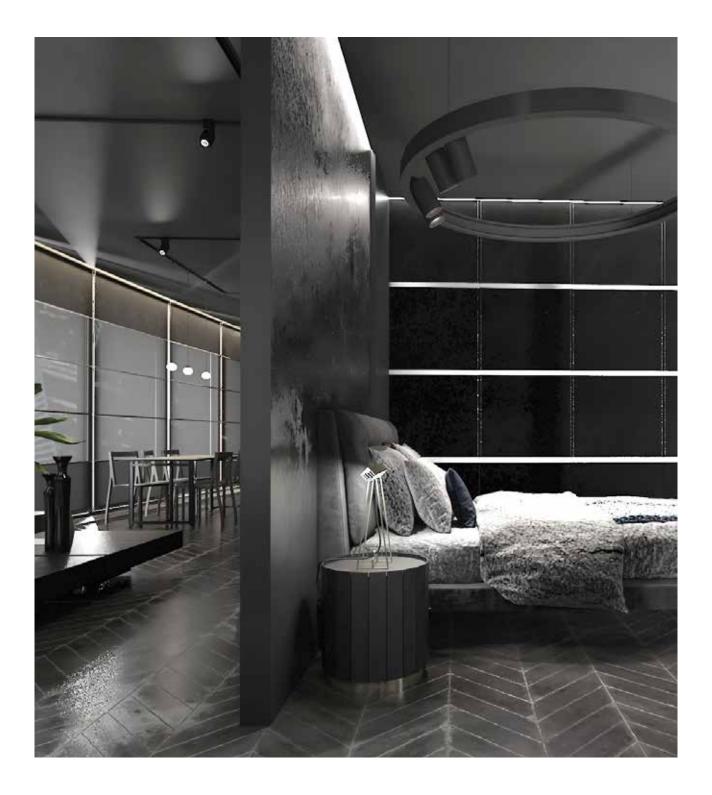

# Functional systems for modern interiors.

Implementing Wood & Washi systems is one of the easiest and most effective ways to organize space. Fit for the design of standard and non-standard windows, layout of the room and the creation of visual harmony.

Each Wood & Washi system is custom made and unparalleled in the market. The design is based on the parameters of the window, the features and design of the room and the interior style.

The systems are based on woven and laminated Washi paper that is made from wood fibers using old Japanese craft technology. All products are fitted with anodized aluminum ribs using natural shades and inlays.

The individual production allows endless combinations of colors and textures, using different perforation setups to create original light effects and manage decorative separation of sunrays.

Wood & Washi is ready for every window-decoration desire, even the most bold ideas.