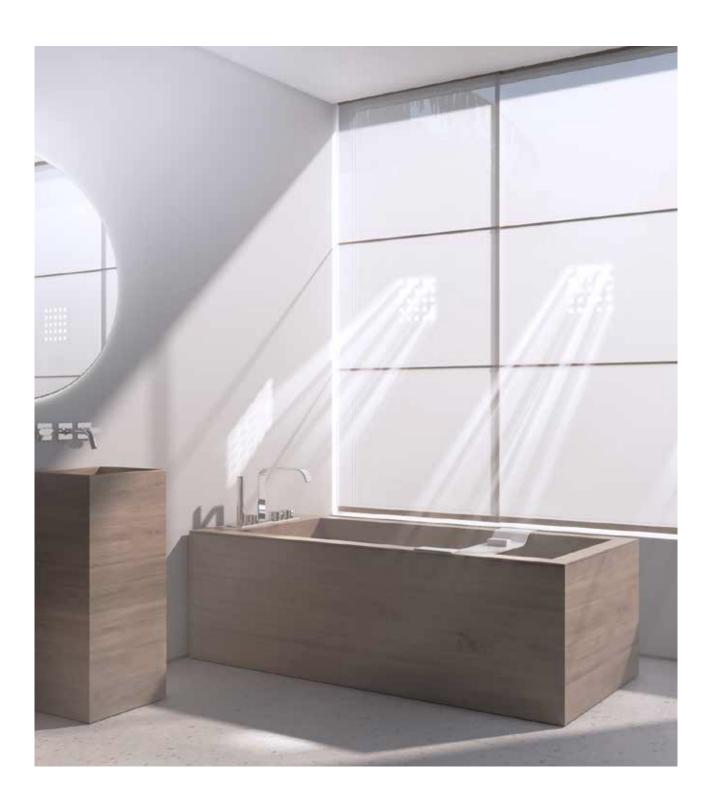

## Blackout

Lightproof blackout screens enable complete darkening of the room.

| System    | Material    | Ribs  |
|-----------|-------------|-------|
| Rollo     | FS100 Misha | AL20  |
| combi     | WA31 Elin   | Black |
| day/night |             |       |

The blackout screens provide 100% darkening of the room in a closed position, creating a nighttime feeling even on a sunny day. The unique structure of the screens creates this effect.

Blackout screens have several unique features among which darkening is just one. They allow managing the light transmission in a semi-open position.