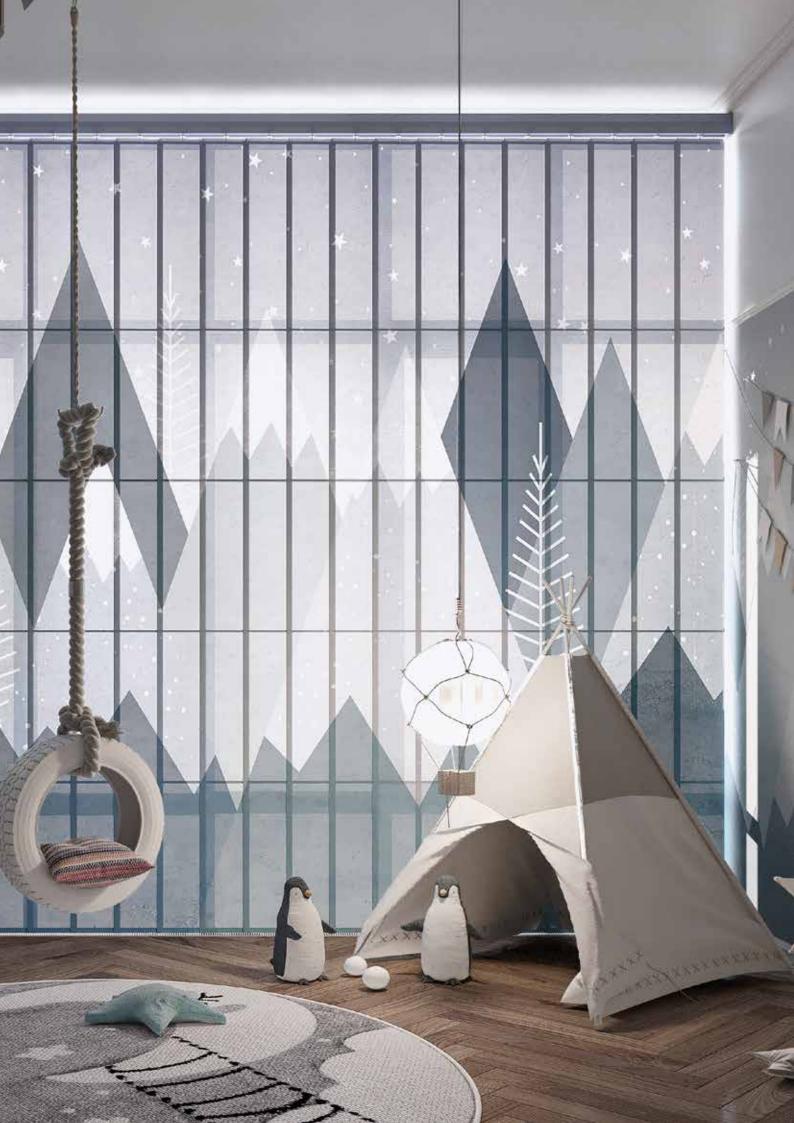

The classic among Wood & Washi products: the common roller blind enriched by finely coordinated material- and color combinations. Available in all variants of the Washi and Textures collections.

Each Rollo is customized and, like every other Wood & Washi product, can be adapted to any window opening.

System

Rollo

Material

WA10 Noah

Ribs

ALU03 Indian apple

System Material Ribs Rollo WA10 Noah AL10 Aluminium A large selection of textures and colors, unique prints and perforations helps integrate Rollo systems into any interior. System Material Ribs Rollo PW035 AL10 Lenn Aluminium

Rollo screens are made of hypoallergenic material, making them suitable for children's rooms.

| Material |  |
|----------|--|
|          |  |
|          |  |