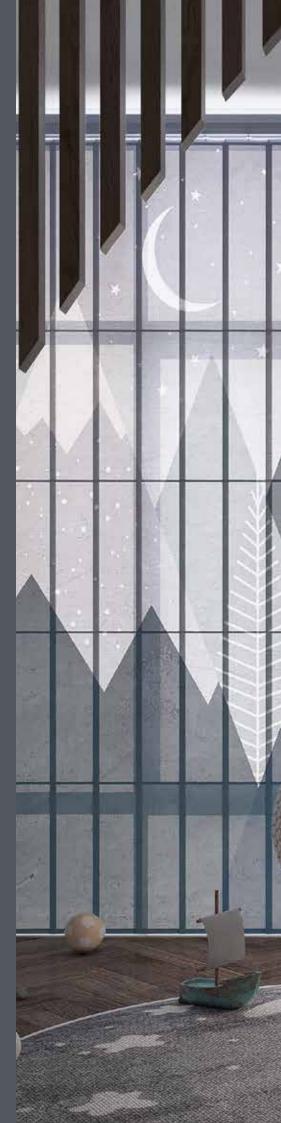

## Perforation

| System | Material  | Ribs  |
|--------|-----------|-------|
| Panel  | LX10 Lynn | ALU62 |
|        |           | Nut   |

Screens with a punched-out motif enable to manage natural lighting and add a particular visual emphasis to an interior.

| System | Material  | Ribs       |
|--------|-----------|------------|
| Panel  | WA10 Noah | AL10       |
|        |           | Alluminuim |

System Material I Rollo WA10 Noah

**Ribs** ALU62 Nut Various geometric patterns of perforation are available.