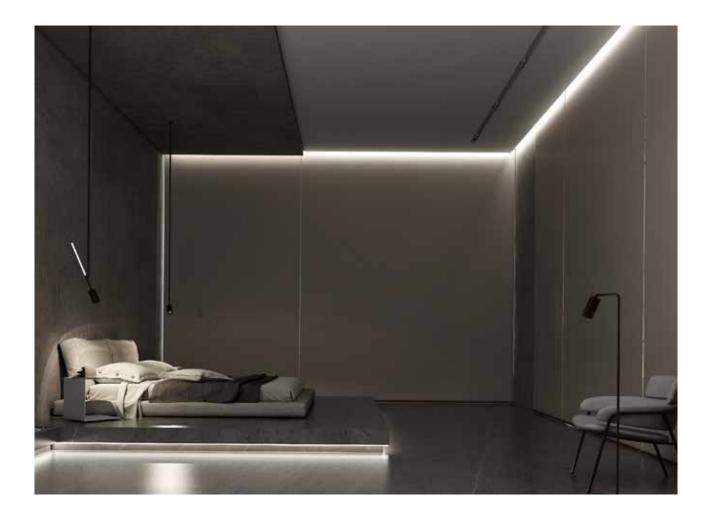

# Functional systems for modern interiors.

Implementing Wood & Washi systems is one of the easiest and most effective ways to organize space. Fit for the design of standard and non-standard windows, layout of the room and the creation of visual harmony.

Each Wood & Washi system is custom made and unparalleled in the market. The design is based on the parameters of the window, the features and design of the room and the interior style.

The systems are based on woven and laminated Washi paper that is made from wood fibers using old Japanese craft technology. All products are fitted with anodized aluminum ribs using natural shades and inlays.

The individual production allows endless combinations of colors and textures, using different perforation setups to create original light effects and manage decorative separation of sunrays.

Wood & Washi is ready for every window-decoration desire, even the most bold ideas.