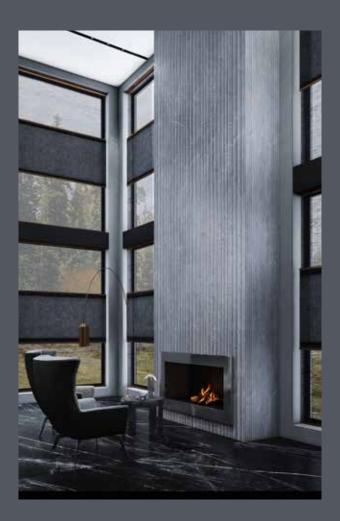

# Functional systems for modern interiors.

Implementing Wood & Washi systems is one of the easiest and most effective ways to organize space. Fit for the design of standard and non-standard windows, layout of the room and the creation of visual harmony.

Each Wood & Washi system is custom made and unparalleled in the market. The design is based on the parameters of the window, the features and design of the room and the interior style.

The systems are based on woven and laminated Washi paper that is made from wood fibers using old Japanese craft technology. All products are fitted with anodized aluminum ribs using natural shades and inlays.

The individual production allows endless combinations of colors and textures, using different perforation setups to create original light effects and manage decorative separation of sunrays.

Wood & Washi is ready for every window-decoration desire, even the most bold ideas.