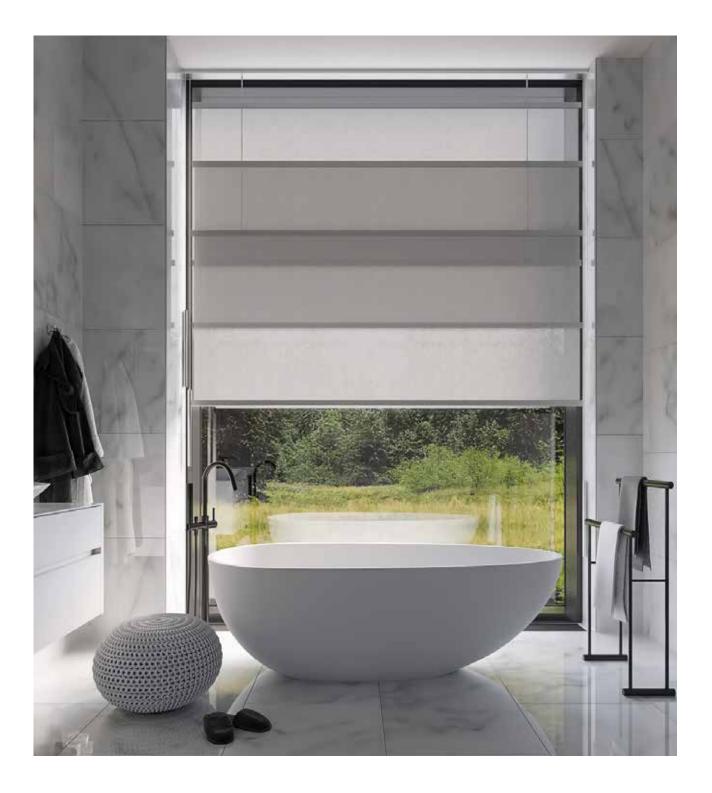

## Blackout

Lightproof blackout screens enable complete darkening of the room.

| System    | Material    | Ribs  |
|-----------|-------------|-------|
| Rollo     | FS100 Misha | AL20  |
| combi     | WA31 Elin   | Black |
| day/night |             |       |

The blackout screens provide 100% darkening of the room in a closed position, creating a nighttime feeling even on a sunny day. The unique structure of the screens creates this effect.

Blackout screens have several unique features among which darkening is just one. They allow managing the light transmission in a semi-open position.