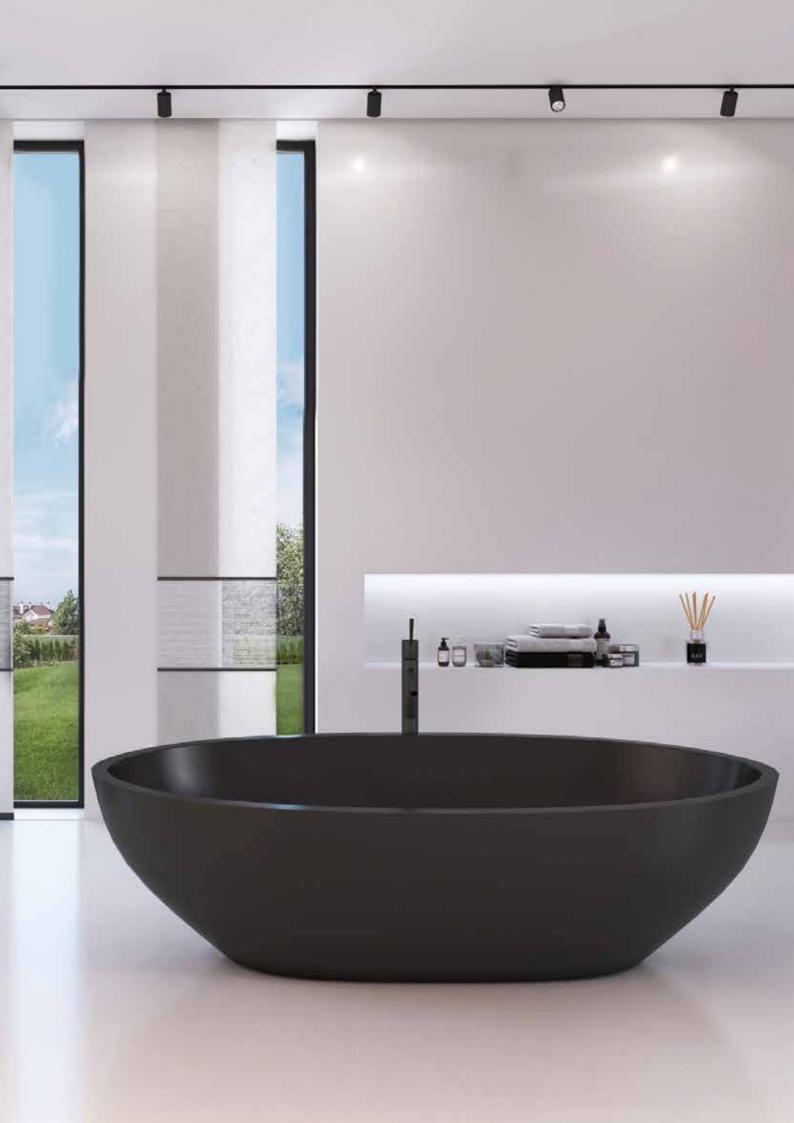

## Blackout

Lightproof blackout screens enable complete darkening of the room.

| System    | Material    | Ribs  |
|-----------|-------------|-------|
| Rollo     | FS100 Misha | AL20  |
| combi     | WA31 Elin   | Black |
| day/night |             |       |

The blackout screens provide 100% darkening of the room in a closed position, creating a nighttime feeling even on a sunny day. The unique structure of the screens creates this effect.

Blackout screens have several unique features among which darkening is just one. They allow managing the light transmission in a semi-open position.

Blackout screens are particularly popular in rooms with panoramic windows that require darkening, such as a home theater.

ACOM COMPANY

| System    | Material    | Ribs    |
|-----------|-------------|---------|
| Rollo     | FS100 Misha | AL23    |
| combi     | WA10 Noah   | Messing |
| day/night |             |         |