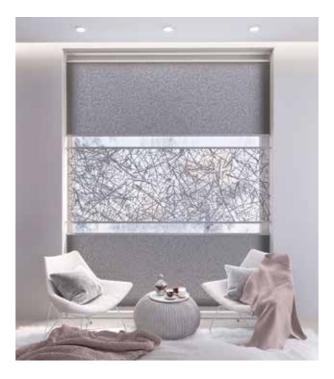

The classic among Wood & Washi products: the common roller blind enriched by finely coordinated material- and color combinations. Available in all variants of the Washi and Textures collections.

Each Rollo is customized and, like every other Wood & Washi product, can be adapted to any window opening.

System

Rollo

Material

WA10 Noah

Ribs

ALU03 Indian apple

System Material Ribs Rollo WA10 Noah AL10 Aluminium A large selection of textures and colors, unique prints and perforations helps integrate Rollo systems into any interior. System Material Ribs Rollo PW035 AL10 Lenn Aluminium