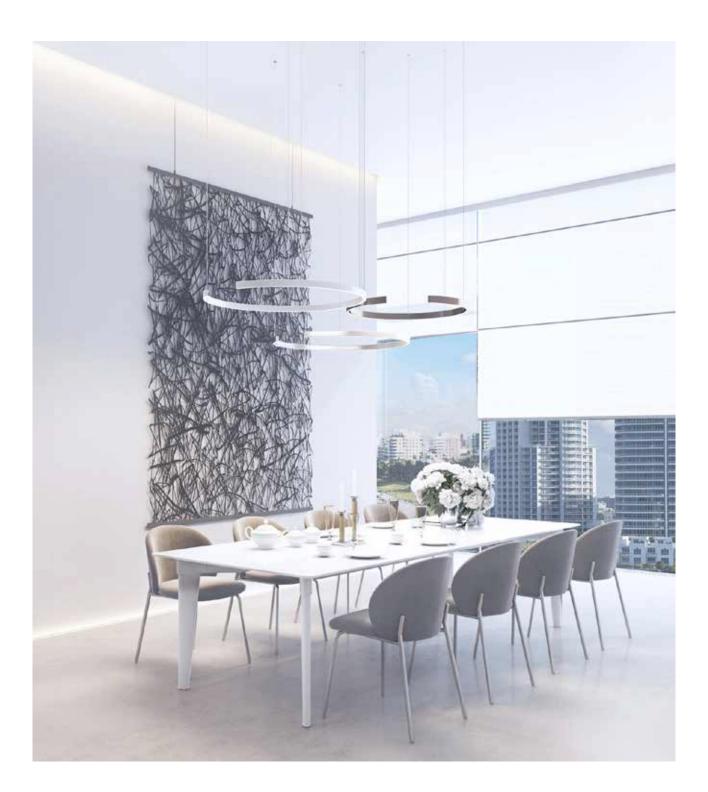

## Washi Unique

Tangible, spectacular, extraordinary, unique; a work of art straight from the hands of a Japanese washi master. 
 System
 Material
 Ribs

 Flow Fixed
 Washi Unique
 AL10

 Grey
 Aluminium

 Rollo
 WA10 Noah
 AL10

 Aluminium

The artist combines creativity with the age-old traditions of the washi craft to create Washi Unique.

MaterialRibsWashi UniqueKL21GreyStainless steelWA70 AnkoKA20

Combined with Wood & Washi Flow, it provides wonderful possibilities to design the interior.

As a room divider or as an object on the wall, it beautifies the room with tension and a special atmosphere.

| Material     | Ribs                               |
|--------------|------------------------------------|
| Washi Unique | AL21                               |
| Black        | Stainless steel                    |
| WP04 Vera    | AL21                               |
| WA71 Hugo    | Stainless steel                    |
|              | Washi Unique<br>Black<br>WP04 Vera |