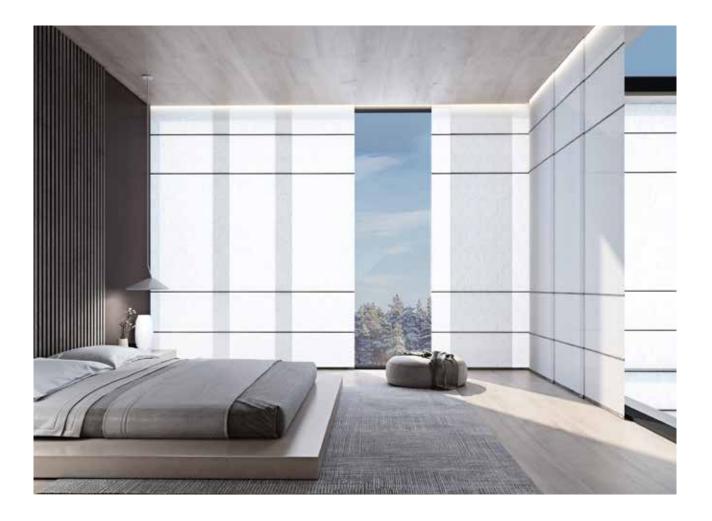

# Functional systems for modern interiors.

Implementing Wood & Washi systems is one of the easiest and most effective ways to organize space. Fit for the design of standard and non-standard windows, layout of the room and the creation of visual harmony.

Each Wood & Washi system is custom made and unparalleled in the market. The design is based on the parameters of the window, the features and design of the room and the interior style.

The systems are based on woven and laminated Washi paper that is made from wood fibers using old Japanese craft technology. All products are fitted with anodized aluminum ribs using natural shades and inlays.

The individual production allows endless combinations of colors and textures, using different perforation setups to create original light effects and manage decorative separation of sunrays.

Wood & Washi is ready for every window-decoration desire, even the most bold ideas.