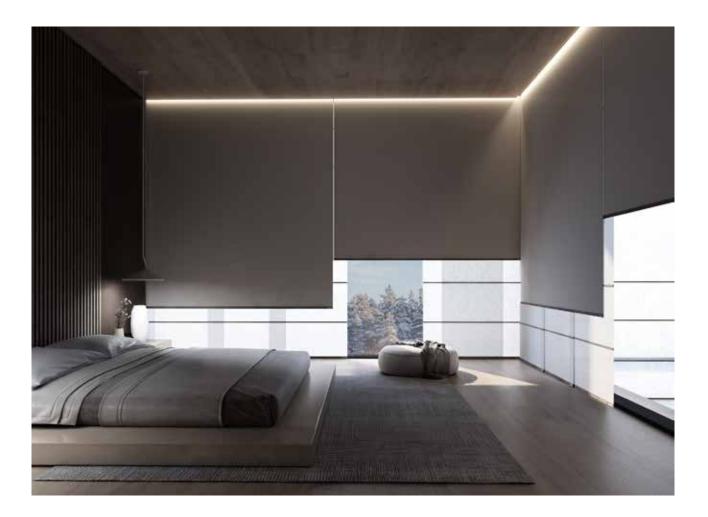

The position of screens can be setup depending on preferences or time of day.

> System Material Ribs Rollo WA10 Noah RAL Brown 6006

Wood & Washi Flow is a unique window system with horizontal panels, offering the freedom of natural light management.

| System | Material   | Ribs      |
|--------|------------|-----------|
| Flow   | PW020 Dean | AL10      |
|        |            | Aluminium |

Flow enables the vertical movement of its screens on successive levels. Peepholes open and close again and again at any desired height.