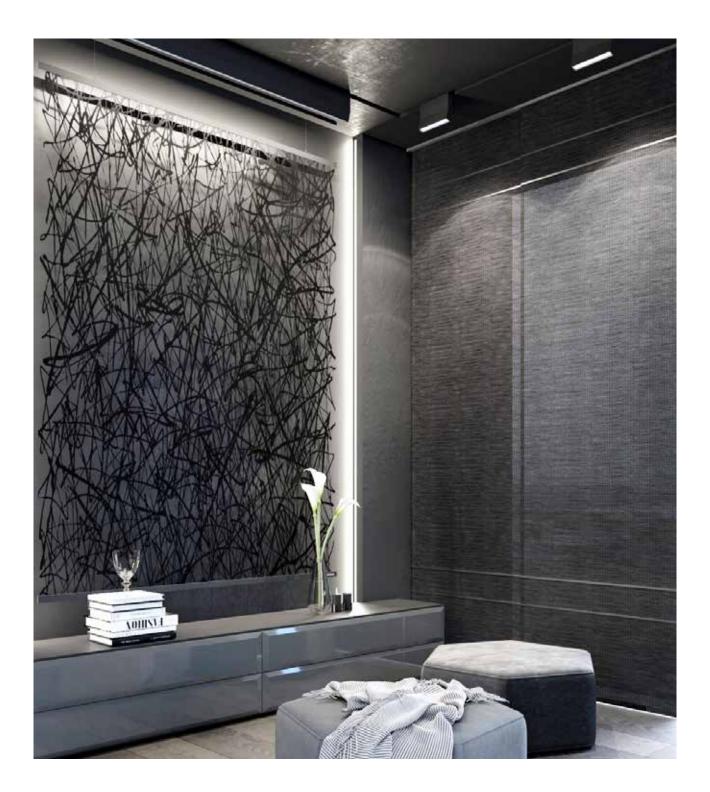

# Functional systems for modern interiors.

Implementing Wood & Washi systems is one of the easiest and most effective ways to organize space. Fit for the design of standard and non-standard windows, layout of the room and the creation of visual harmony.

Each Wood & Washi system is custom made and unparalleled in the market. The design is based on the parameters of the window, the features and design of the room and the interior style.

The systems are based on woven and laminated Washi paper that is made from wood fibers using old Japanese craft technology. All products are fitted with anodized aluminum ribs using natural shades and inlays.

The individual production allows endless combinations of colors and textures, using different perforation setups to create original light effects and manage decorative separation of sunrays.

Wood & Washi is ready for every window-decoration desire, even the most bold ideas.