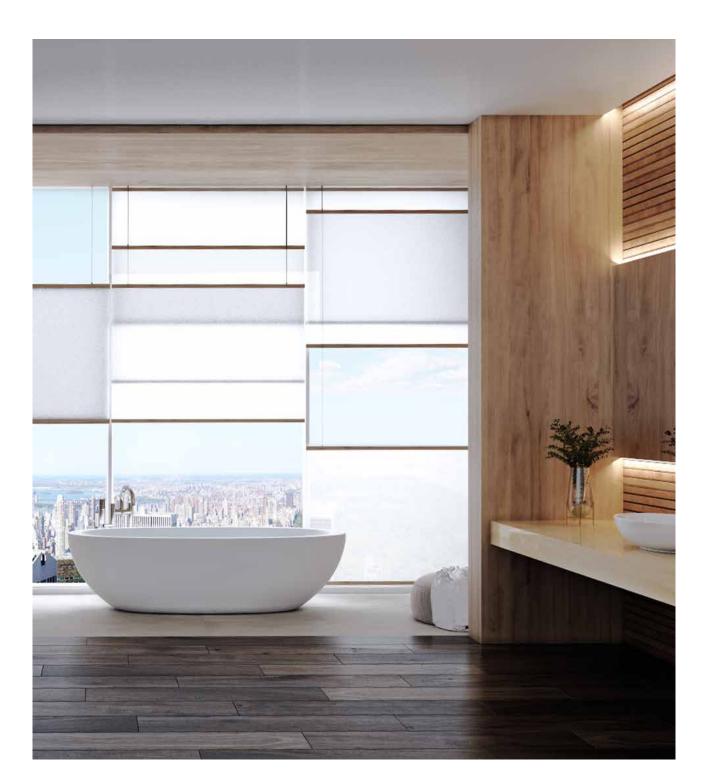

#### Perfect for the kitchen or dining room area.

The screens don't require special care due to their resistance to moisture, odor and dust.

System Material Ribs Rollo WA10 Noah AL20 Black combi WP05 Sara

| Syst | tem | Material  | Ribs      |
|------|-----|-----------|-----------|
| Flov | V   | WA70 Anko | AL10      |
| com  | nbi | WP05 Sara | Aluminium |

Suited for use in humid spaces such as bathrooms.