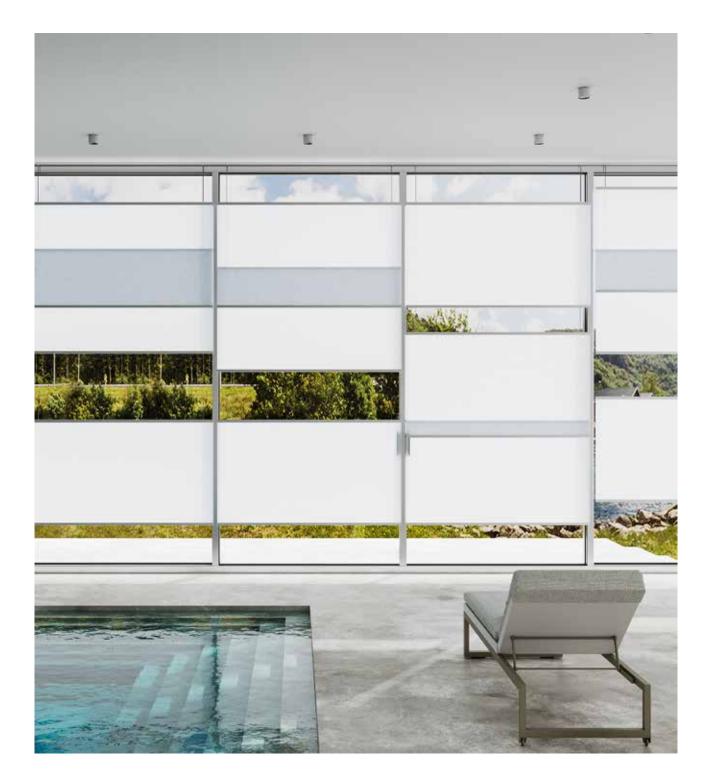

# Functional systems for modern interiors.

Implementing Wood & Washi systems is one of the easiest and most effective ways to organize space. Fit for the design of standard and non-standard windows, layout of the room and the creation of visual harmony.

Each Wood & Washi system is custom made and unparalleled in the market. The design is based on the parameters of the window, the features and design of the room and the interior style.

The systems are based on woven and laminated Washi paper that is made from wood fibers using old Japanese craft technology. All products are fitted with anodized aluminum ribs using natural shades and inlays.

The individual production allows endless combinations of colors and textures, using different perforation setups to create original light effects and manage decorative separation of sunrays.

Wood & Washi is ready for every window-decoration desire, even the most bold ideas.