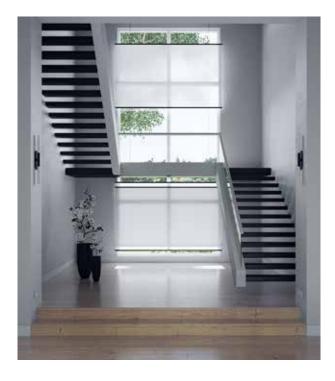

# Functional systems for modern interiors.

Implementing Wood & Washi systems is one of the easiest and most effective ways to organize space. Fit for the design of standard and non-standard windows, layout of the room and the creation of visual harmony.

Each Wood & Washi system is custom made and unparalleled in the market. The design is based on the parameters of the window, the features and design of the room and the interior style.

The systems are based on woven and laminated Washi paper that is made from wood fibers using old Japanese craft technology. All products are fitted with anodized aluminum ribs using natural shades and inlays.

The individual production allows endless combinations of colors and textures, using different perforation setups to create original light effects and manage decorative separation of sunrays.

Wood & Washi is ready for every window-decoration desire, even the most bold ideas.