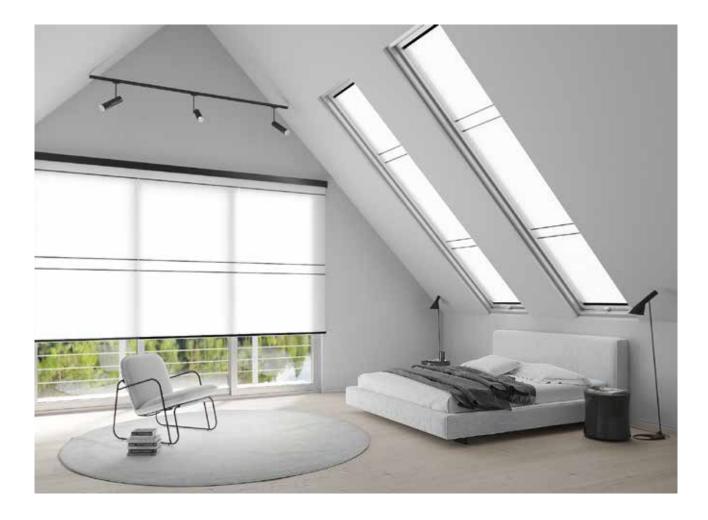

# Functional systems for modern interiors.

Implementing Wood & Washi systems is one of the easiest and most effective ways to organize space. Fit for the design of standard and non-standard windows, layout of the room and the creation of visual harmony.

Each Wood & Washi system is custom made and unparalleled in the market. The design is based on the parameters of the window, the features and design of the room and the interior style.

The systems are based on woven and laminated Washi paper that is made from wood fibers using old Japanese craft technology. All products are fitted with anodized aluminum ribs using natural shades and inlays.

The individual production allows endless combinations of colors and textures, using different perforation setups to create original light effects and manage decorative separation of sunrays.

Wood & Washi is ready for every window-decoration desire, even the most bold ideas.