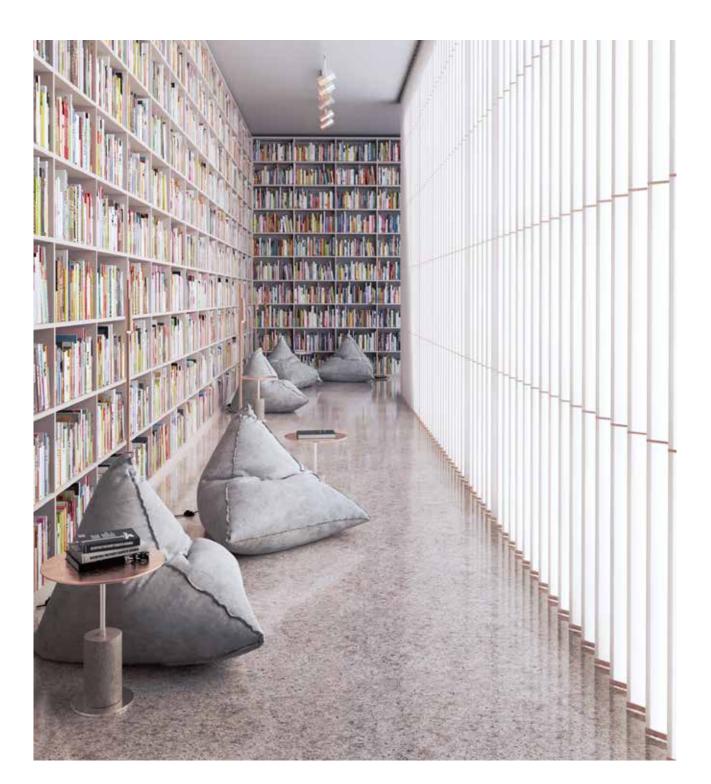

# Functional systems for modern interiors.

Implementing Wood & Washi systems is one of the easiest and most effective ways to organize space. Fit for the design of standard and non-standard windows, layout of the room and the creation of visual harmony.

Each Wood & Washi system is custom made and unparalleled in the market. The design is based on the parameters of the window, the features and design of the room and the interior style.

The systems are based on woven and laminated Washi paper that is made from wood fibers using old Japanese craft technology. All products are fitted with anodized aluminum ribs using natural shades and inlays.

The individual production allows endless combinations of colors and textures, using different perforation setups to create original light effects and manage decorative separation of sunrays.

Wood & Washi is ready for every window-decoration desire, even the most bold ideas.