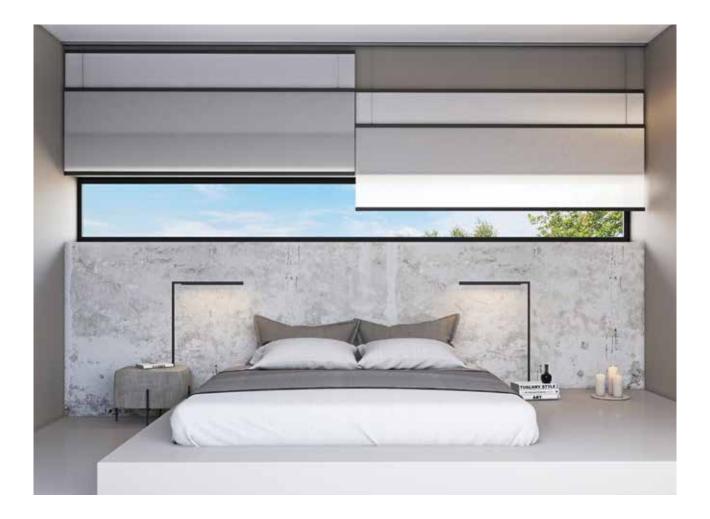

The position of screens can be setup depending on preferences or time of day.

> System Material Ribs Rollo WA10 Noah RAL Brown 6006

Wood & Washi Flow is a unique window system with horizontal panels, offering the freedom of natural light management.