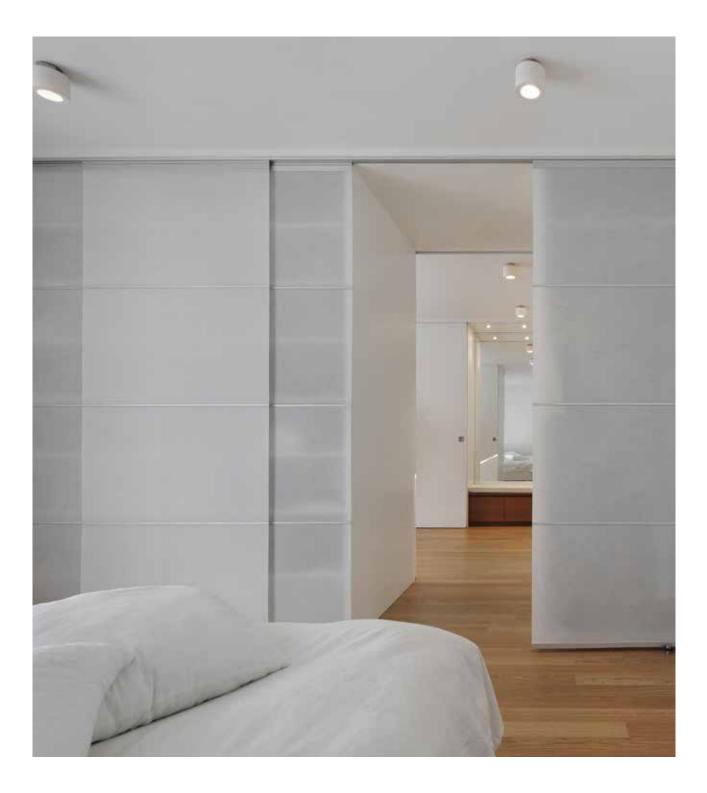

System Panel

Ribs LX10 Lynn ALU62 Nut

Material

Japanese sense of space in technical perfection based on Shoji: World famous cultural heritage of sliding screens made of washi and wood.

> Material Ribs System Panel LX10 Lynn ALU62 Nut

Horizontally displaceable screens that are arranged one behind the other, provide a new freedom in lighting- and interior-design.

This system is easy to use and maintain. It's eco-friendly and functional.

Unleash ideas using Panel to design rooms with non-standard windows.

Panel is widely used for window design, zoning of space and embellishment of storage systems.

| System | Material  | Ribs      |
|--------|-----------|-----------|
| Panel  | LX10 Lynn | AL10      |
|        |           | Aluminium |